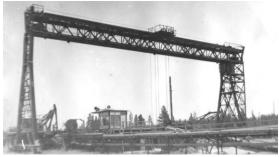

Особенно хотелось обратить внимание на работу Луговской УЖД (узкоколейная железная дорога). С 1955-1959 гг. было построено 19 км основной магистрали УЖД Кондинским СМУ. УЖД было оборудовано проводной телефонной связью, на станции Луговая было 6 путей УЖД, т. е. 1-й путь был пассажирский, где находились более 12 – 15 вагонов для вывозки рабочих на верхний склад (лесосеку), остальные пути были для сортировки леса по цехам, т. е. (для ДОКа, сплава, шпалозавода, дрова на электростанцию и для паровозов, и один путь резервный). Была диспетчерская, диспетчера работали круглые сутки. Первая диспетчерская находилась возле перрона транспортного пути. Диспетчерами на УЖД работали: Медведева Г.П., Медведева З.И., Сафошкин В.И., Пашук П.С., Шеин М., Земляной Г.М., Овчинников В.А., Нелюбин В.П. и др. Вторая контора была за шестыми путями, отсыпан участок и построен двухквартирный дом. С одной стороны контора начальника УЖД, а с другой прекрасная диспетчерская. Начальниками УЖД были: Мысин Г.П., Петько В.Г., Брусков Г.Г., Пашук П.С., Земляной М.С., Пашук П.С. – до закрытия УЖД (приказ №29 / к от 28.02 1968 г.). 22.11 1967 г. приехал сотрудник КГБ по делу Земляного Михаила Сергеевича, начальника УЖД Луговского ЛЗП. Было экстренно собрано партийное собрание Луговского ЛЗП - рассматривалось персональное дело коммуниста Земляного М.С., оказывается тов. Земляной М.С. во время войны на Украине служил полицаем. Когда его принимали в партию, он скрыл этот факт от коммунистов Луговской партийной организации и в Кондинском райкоме партии. Когда его допрашивал сотрудник КГБ, он им пояснил, что давно их ждал. Даже не знала жена, что он служил в полицаях. Го-

C. 15 C 3

ворит - «Мужчин в деревне не было вышла замуж за Земляного М.С.» На основании решения партийного собрания Луговской партийной организации освободили от занимаемой должности начальника УЖД. Дальнейшая судьба Земляного М.С. - 31.01 1968 г. уволился из Луговского ЛЗП, уехал на Дальний Восток с семьёй там и умер. Начальником УЖД с 23.11.1967 г. назначили Пашук Павла Степановича. УЖД имела протяжённость 47 км основного пути. С 1954 по 1967 год включительно это время работы УЖД в Луговском лесопункте. Лес заготавливался по усам УЖД и вывозился на основную магистраль, а затем вагонами на сплав. На всём протяжении УЖД было три разъезда – 8 км (разъезд Весёлый), 14-й км и 22-й км. Как работала УЖД. Диспетчер даёт команду машинисту, тот ведёт состав (порожняк) до разъезда «Весёлый» и сообщает диспетчеру по телефону, что прибыл. Вся УЖД была телефонизированная, диспетчер звонит на разъезд 14-й км машинисту с составом леса, сообщает, что путь основной магистрали свободный. Всего на УЖД было несколько усов и веток – ус на 6ом км, в сторону озера Касымского, усы вправо и влево на 10-м км в сторону озера Туман и Трёх Конд, 14-й км в сторону озера Туман. На 29-м км была 11-я ветка в сторону озера Туман, 17-я ветка в сторону озера Туман. На УЖД было 6 паровозов, в дальнейшем, паровозы заменили на мотовозы, было депо по ремонту паровозов на три единицы, РММ по ремонту и обслуживанию подвижного состава и паровозов, бригада по ремонту путей УЖД, бригада по смазке и обслуживанию вагонов, мотодрезина «Скорая помощь», начальник дороги ездил в лес на агрегате «Пионер». Мастерами на прокладке усов УЖД за весь период работали: Пяткова, Мысин Г.П., Благинин И.М., Селедков В.И., Вахнин В.А., Исупов С.Т., Топоров, Выходцев К.Ф., Павловский И.И., Бебякин А.С. Бригадир - механиками депо были: Земляной М.С., Константинов В.И., Орешкин Г.П. В депо был большой токарный станок ДИП-500 для ремонта колёсных пар, токарем работал Шмидт Г.П. Слесари - смазчики вагонов: Петров Ф., Киприн П.С., Дерябин М.С., Пырьева Т.В. В начале лес возили на вагонах УЖД сортиментами. На вагон ставили в гнездо стойки из мелкотоварной древесины, а затем грузили сортименты. В результате движения состава стойки иногда переламывались и сортименты падали с состава. В последствии стали применять конники со стойками и открыванием на обе стороны из бруса, а в конце 1960-х годов конники со стойками были уже из трубы. Также применялись вагоны для вывозки хлыстов на нижний склад, но этот опыт не прижился, так как было много неудобства. Нужно было строить УЖД до нижнего склада и вдоль каждой эстакады. Всего подвижной состав составлял более ста вагонов. Машинистами тепловозов работали: Сычев В.А., Рыбин А., Дейнекин С.А., Корж А.П., Пашук П.С., Шапорев В., Митрофанов П. За весь период работы УЖД было несколько несчастных случаев. Так в 1962 г. пассажирский поезд с рабочими пришёл на станцию Луговая. Рабочие вышли, а Сенькин М. не заметил паровоз, который начал движение и был смертельно травмирован. В 1963 г. в июне месяце на станции «ХЛХ» паровоз начал движение с вагонами (рабочими) и завалился на бок, к счастью никто не пострадал. Машинист мотодрезины Орешкин Г.П. включил низшую передачу, а сам пошёл переводить стрелку пути, в результате чего он запнулся, а дрезина поехала прямо на него, в следствии чего получил сильную травму. 1967 г. июль месяц. Машинист Костриков М.Г. вместе с кондуктором Парсовым М.П. выводили состав из уса УЖД на основную магистраль – 17-ю ветку, был большой уклон с поворотом. Мотовоз набрал больше положенной скорости и стал неуправляемым, начали сыпаться из вагонов сортименты. Кондуктор Парсов М.П. успел спрыгнуть на ходу, а машинист Костриков М.Г. был смертельно травмирован сортиментами. 1967 г. - последний год заготовки и вывозки сортиментов по УЖД. С 1964 г. начали применять на вывозке мотовозы, паровозы были разобраны на металлолом, а один установлен в котельной. Был издан приказ за №29/к от 28.02 1968 г. в связи с закрытием