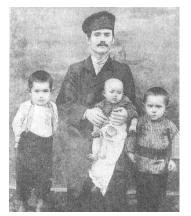

Семья Пашук: Степан Дмитриевич 1881 года рождения, Мария Миновна 1891 года рождения. Дети: Селивёрст Степанович (1914 г.), Аксинья Степановна (1916 г.), Фёкла Степановна (1917 г.), Яков Степанович (1920 г.), Григорий Степанович (1922 г.), Иван Степанович (1924 г.), Анна Степановна (1926 г.), Павел Степанович (1929 г.). Пашук Степан Дмитриевич построил большой дом по соседству в деревне Зуевке. После его смерти дом переходит дочери Фёкле Степановне и её мужу Чернавских Фёдору Ивановичу, которые перевозят его в д. Луговую на улицу Нагорную,2. Фёдор Иванович работал в рыбкооповском магазине (лавка), который находился рядом с домом. У дома были амбар, складские помещения для хранения товаров.

Семья Ерпалова Игнатия Еремеевича (1895 г.) приехала с деревни Рыбалово Гаринского района в деревню Луговая в 1932 году. Построили большой дом по ул. Нагорной (это третий дом от дома Чернавских Ф.И.).

Жена Ерпалова Анна Андриановна (1896 г.), дети: Вениамин Игнатьевич (1922г.), Илья Игнатьевич (1925 г.), Валентина Игнатьевна (1924 г.), Елизавета Игнатьевна (умерла), Зинаида Игнатьевна (1927 г.), Александра Игнатьевна (1929 г.).