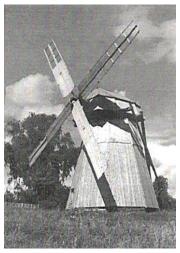

1957 г. Доярка колхоза «Красное знамя» Вискунова Валентина Афанасьевна. д. Луговая.

Вблизи древни Луговая в деревне Корп до 1965 года была ветряная мельница.