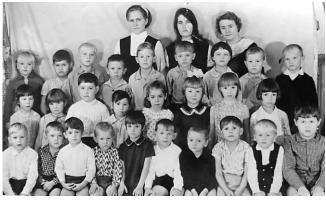

1970-е г. Детский сад Луговского лесопункта.

1970-е г. Детский сад Кондинского РОНО. Слева Банчура Ефросинья.

1974 г. Детский сад лесопункта. Воспитатели: Ребежа Галина Викторовна, Ефанова Р.А.

1977 г. Детский сад лесопункта. Младшая и средняя группа.

1977 г. Детский сад лесопункта. Воспитатели и няни: ..., заведующая детским садом Ребежа Г.В., Слинкина Н.Н., ..., Ефанова Раиса Андреевна.

1980-е г. Детский сад Луговского леспромхоза. Воспитатель Ермакова Татьяна Васильевна.