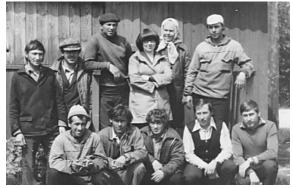

Дети Чернавских: 1-й ряд: Пашук Мария Миновна – бабушка, Светлана, Валерий, 2-й ряд: Анатолий, Пашук Станислав Селиверстович (сводный брат), Галина.

1954 г. Семья Мостовых с детьми. 1-й ряд слева направо: сын Леонид, сын Владимир, внук Геннадий. 2-й ряд: сын Василий, Михаил Алексеевич, Ольга Ивановна, .... 3-й ряд: дочь Нина, дочь Раида, дочь Зинаида.