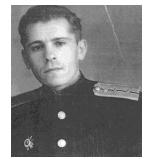

В июле 1941 года Баранов Дмитрий Георгиевич отправляется в Чернушки – пригород Омска, где из мобилизованных сибиряков формировались регулярные части Красной Армии. Воевал наш земляк – капитан Баранов с самого начала войны, это на Северо-Западном фронте, на Ленинградском и на 2-ом Прибалтийском фронте. В апреле 1945 года 171 стрелковая дивизия, где воевал Баранов Д.Г. в составе 1- го Белорусского фронта, вышла к рейхстагу и вместе со 150-й стрелковой дивизией штурмом взяла его. Но капитан Баранов в этом последнем сражении не мог принять участие. 25 апреля 1945 года он был убит в бою и похоронен на братском кладбище в городе Баунберг земли Бранденбург, Германия. Интересная судьба нашего земляка. Родился в г. Москва в 1905 году, кроме его в семье ещё были двое младших детей дочь и сын. В середине 1930-х годов Дмитрий Баранов проживал в Тюмени, где и познакомился с будущей женой, семья которой бежала от раскулачивания из уральского города Тавда. В 1936 году семья из трёх человек живёт в крохотной деревне Луговая Кондинско-го района. Жили и работали на подсочке. Сегодня в гп Луговой проживают внуки Баранова Дмитрия Георгиевича.

Капитан Баранов Дмитрий Георгиевич.

Баранов Дмитрий Георгиевич с отцом, братом и сестрой, г. Москва.

Пашук Яков Степанович.

Ерпалов Игнатий Еремеевич 1895 г.р.

Мостовых Михаил Алексеевич, дочь Тамара, Ольга Ивановна.