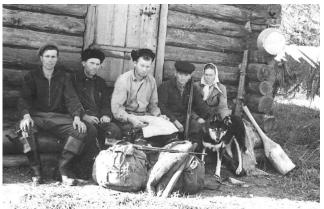

1963 год. Строительство УЖД (узкоколейной железной дороги) бригадой Луговского лесопункта.

1963 год. Строительство УЖД основной магистрали бригадой Луговского лесопункта.

Весна 1962 год. Перебазировка бригады верхнего склада Луговского лесопункта с зимних лесосек на летние. Трактор С-80 перевозит обогревательный балок.

1960-е г. Водители Луговского ЛЗП. В центре Богданов Анатолий Дмитриевич.

1963 г. Бригада на погрузке хлыстов. В центре Самохвалов Ф.П. и братья Береговы Вячеслав и Владимир.

1970-е г. Дрезина Луговского ДОКа водитель Моисеев Виталий Селивёрстович.