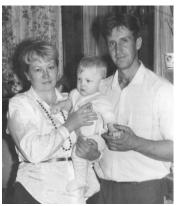

В июле 1941 года Баранов Дмитрий Георгиевич отправляется в Чернушки – пригород Омска, где из мобилизованных сибиряков формировались регулярные части Красной Армии. Воевал наш земляк – капитан Баранов с самого начала войны, это на Северо-Западном фронте, на Ленинградском и на 2-ом Прибалтийском фронте. В апреле 1945 года 171 стрелковая дивизия, где воевал Баранов Д.Г. в составе 1- го Белорусского фронта, вышла к рейхстагу и вместе со 150-й стрелковой дивизией штурмом взяла его. Но капитан Баранов в этом последнем сражении не мог принять участие. 25 апреля 1945 года он был убит в бою и похоронен на братском кладбище в городе Баунберг земли Бранденбург, Германия. Интересная судьба нашего земляка. Родился в г. Москва в 1905 году, кроме его в семье ещё были двое младших детей дочь и сын. В середине 1930-х годов Дмитрий Баранов проживал в Тюмени, где и познакомился с будущей женой, семья которой бежала от раскулачивания из уральского города Тавда. В 1936 году семья из трёх человек живёт в крохотной деревне Луговая Кондинско-го района. Жили и работали на подсочке. Сегодня в гп Луговой проживают внуки Баранова Дмитрия Георгиевича.