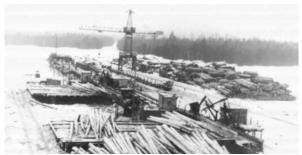

С вывозкой леса в хлыстах возникла необходимость строительства нижнего склада по разделке древесины. Первые склады появились в зимний период на озере Туман, мастерами были: Колбин В.Г. и Бондаренко Л.И. На разделке хлыстов работали бригады электропильщиков: Попкова И., Калинина А.С., Рожкова С.П., Моргунова Н.Ф., Кизимбаева Н.К., Банзурова А.И., Шустов Ю., Копыл Н.Д., Шубенко В.Ф. В 1960-е гг. нижний склад находился на р. Касымья. Возле шпалозавода (было 4 эстакады), затем нижний склад построили в трёх километрах от посёлка возле переправы на Шугур. Было 8 – 10 эстакад для разделки хлыстов. Разгрузка лесовозов и подача электроэнергии осуществлялась дизельными лебёдками. Мастерами нижнего склада и сплава работали: Пашук Я.С., Бабаев С.У., Письменный П.Н., Молоков, Земляной Г.М., Жернов Н.Н., Гаврилюк П.Н., Кривошеин А.П. Десятниками работали: Киприна (Локтевич) И.П., Мелёшкина З., Антипина Н.А., Липина Н.Ю., Ослина О., Нестерук Т.Н., Липина О.Ю., Мозжегорова Н.Н.

1980-е г. Нижний склад Луговского леспромхоза.

1980-е г. Нижний склад Луговского леспромхоза.

Середина 1980-х г. Гришаев Василий Антонович кузнец ЦРММ ЛПХ.

1980-е г. Механизаторы Луговского леспромхоза на вахте. Слева направо: 1-й ряд. ..., Меньков В., Пушкарёв В.М., Лушников С.И., ..., Кудряшов С.Ю. 2-й ряд: Павлов Н., Митрофанов А.П.