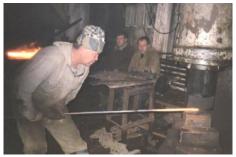

В Луговском лесопункте, леспромхозе были цеха: тракторный, автомобильный, вулканизаторный, подготовительный, такелажный. Тракторный цех (бокс) был построен в 1964 г., здесь была кузница, в ней работали кузнецы Мищук М. и Коденко И., сварщики Мильдерсон Б.А. и Быков А.В., медник Гомзиков И., бригадир-механик Муравьёв А.А. Здесь же находилась диспетчерская, где работали диспетчерами: Танана А.И., Медведева Г.П., Попова А.И., Бородавка З.М., Васильева Л.Ф. и др. Автомобильный бокс (гараж) был построен в 1969 г. рядом с гаражом для шести автомобилей. Там располагались боксы для стоянки автобусов, лесовозов, бензовоза, а также цех по ремонту двигателей, где работали Изюмский И., Киргинцев А.Д., цех по ремонту автотракторного электрооборудования, где работали Танана В.В., Сычёв В.А. Бригадир-механиками работали Верхоланцев А.Х., Мельник Е.М., Белоногова Н.А., Шведов В.М. Вулканизаторный цех работали: Скорняков Г., Санников М., Потимко Н.И., аккумуляторщиком работали Шалин П.М., Бутаков В.И., сварщиками работали: Потимко А., Иванов А., Пичугин Г.В., Паньков В. В подготовительном цехе делали топорища, лопаты, мётлы работал Рычков, Рожков С.П., Якубенко В. Делали дышла для лесовозов, угольники разных размеров для расчистки дорог от снега, кузова для автомобилей. Такелажный цех находился на берегу р. Конда возле деборкадера: был склад для готовой продукции, помещение для плетения троса – для лесовозов, угольников, сплава, чокера, стропы. Работали в такелажном цехе – десятники Вергунова В.А., Маркевич Ф.Д., такелажники Ференцев И.П., Чилилов Т., Кизинбаев Н.К., Мезенов Ю.И.

1968 г. Работники ЦРММ Луговского лесопункта Драченин Иван Степанович слесарь, кузнец Кобылин.

1979 г. Гришаев Василий Антонович кузнец, Письменный Евгений Петрович слесарь по ремонту дизельных двигателей ЦРММ Луговского лесопункта.