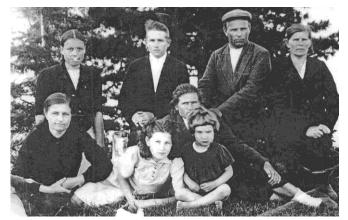

Капитан Баранов Дмитрий Георгиевич.

Баранов Дмитрий Георгиевич с отцом, братом и сестрой, г. Москва.

Пашук Яков Степанович.

Ерпалов Игнатий Еремеевич 1895 г.р.

Мостовых Михаил Алексеевич, дочь Тамара, Ольга Ивановна.

Пашук Александра Игнатьевна.

Пашук Григорий Степанович 1922 г.р. воевал с 1942 г. После войны работал начальником ГОВД в г. Махачкала звание полковник.

Пашук Иван Степанович 1924 г.р. Воевал с 1942 г. после войны работал гл. агрономом ботанического сада Свердловской ЖД в г. Богданович.

1-й ряд слева направо: Полякова (Пашук) Аксинья Степановна, Полякова Галина Ильинична (дочь), Чернавских Галина Фёдоровна, Чернавских (Пашук) Фёкла Степановна 2- ряд: ..., Пашук Павел Степанович, Чернавских Фёдор Иванович, .....