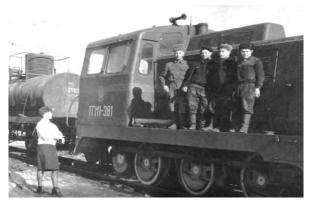

1970-е г. Тепловоз ведёт состав с пиловочником для Луговского ДОКа.

1968 г. Группа работников Луговского лесопункта (на верхнем складе).

1970-е г. Работник сплава Кизимбаев Николай Кизимбаевич.

1960-е годы. Работники клуба Луговского ЛЗП. Второй слева баянист Ефанов Василий.