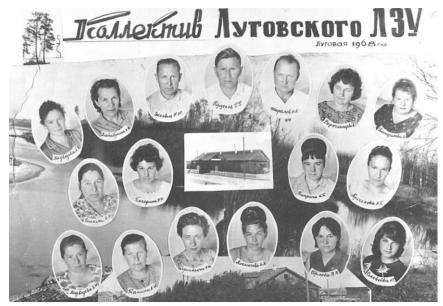

### Лесозаготовительный участок.

В 1954 г. в деревне Луговая открывается лесозаготовительный участок. С 19 апреля 1954 г. и. о. начальника ЛЗУ назначают и. о. начальника Луговского стройучастка Бектешева; май, июнь, июль и. о. начальника ЛЗУ назначить Литвяк П.Г. С 24.07.1954 г. и. о. начальника ЛЗУ назначить Калашникова Сергея Михайловича. Приказ №300 от 13 августа 1954 г. по Кондинскому ЛПХ с. Леуши и. о. начальника ЛЗУ назначить технорука Скосырского Никиту Петровича. Для заготовки леса назначить мастером лесозаготовок Симонова Василия Семёновича. Лес начали готовить с 5 км в сторону Половинки и в районе Корпа. Принять Ясенева Василия Семёновича с 15.09.1954 г. электромехаником на ПЭС. Принять Дмитриева Александра Ефимовича зав. хозяйством ЛЗУ с 04.10.1954 г. С декабря 1954 г. начальником Луговского ЛЗУ назначают Брускова Геннадия Георгиевича, работавшего до этого техноруком Леушинкинского ЛЗУ. Работы было очень много, нужно было подготовить и утеплить детский сад по ул. Фрунзе, баню по ул. Кирова. В деревне на тот период было всего 2 колодца по ул. Фрунзе и в пер. Первомайский, которые требовалось отремонтировать. Людей как обычно не хватало. Техноруком ЛЗУ в 1956 г. был назначен Зеленков Г.И. Основную магистраль УЖД строил стройучасток. Строительство возглавлял начальник стройки Овчинников Василий Алексеевич, а усы УЖД строили рабочие ЛЗУ, руководство бригадой было поручено мастеру лесозаготовок Пятковой. На прокладке усов УЖД работало 12-15 человек. С 01.09.1956 г. ЛЗУ выделило 25 рабочих стройучастку, для отсыпки площадки под строительство цехов домостроения. Контора ЛЗУ находилась по ул. Кирова с правой стороны между ул. Пушкина и семилетней школой. Старшим бухгалтером работала Калашникова Фаина Яковлевна, статистом Панфилова П.С. В 1956 г. парк ЛЗУ пополнился тракторами С – 80 и ТДТ-40. На них работали трактористы: Лабода, Селиванов Е.И., Моисеев А.П., Корх, Лузиков Д. Электромеханиками на ПЭС были Коровин В. и Бизюков В. Также начали поступать паровозы и подвижной состав – вагоны УЖД. Машинистами паровозов работали: Мурашов И.Я., Загузин В., Пустовалов А.Г., Скороходов М., Кунгуров А.Д. Начальником УЖД был в 1956 г. Мысин Г.П., бригадиром Григорьев. По усам УЖД были и отклонения, вагоны часто сходили с рельсов. Рабочих в лес возили в вагонах. Вагоны обслуживали проводники, а в зимний период ещё и топили печки – буржуйки. В ЛЗУ был конный двор – 85 лошадей, в том числе 68 голов молодняка. Лошади использовались на сплаве и в хозяйстве. Зав. детским садом в 1954-1956 гг. была Пунисова В.И. В 1957 г. вместо Мысина Г.П. начальником УЖД был назначен Петько Вячеслав Григорьевич. На УЖД работало около 100 человек – машинисты паровозов, диспетчера, кондукторы, ремонтники и смазчики вагонов, дежурные разъездов, котельная, бракёры, ремонтная бригада по ремонту УЖД. Начальником депо работал Лапшин В.Г. В лесу у мастеров Ермолаева А.П. и Михайлова В.М. работали десятники – приёмщики Овищенко Л.И., Мищенко Е., Дмитриев А.Е. руководил складом ГСМ ЛЗУ. Мысин Г.П. мастер нижнего склада. Селиванова Н.Н. десятник нижнего склада, Михалёва мастер лесозаготовок. «В связи с открытием клуба по ул. Фрунзе приказом назначить техничкой Ударцеву от 23.03.1957 г.», киномехаником был Павловец Г.С., затем Киприн П.С. Приказ начальника ЛЗУ Брускова Г.Г. 1957 г. «мастером по прокладке усов назначить Благинина И.М. Танана Анна Ивановна диспетчер – кладовщик гаража по приказу от 02.08.1957 г.» До 1957 г. гараж ЛЗУ находился на сухом месте в конце ул. Фрунзе с левой стороны, с 1957 г. перевели на промзону, где строили электростанцию, ЦРММ, депо. Старшими механиками гаража были с 1955 г. Осинцев А.Н., Моисеев А.П. «Приказ по Кондинскому ЛПХ от 25.09 1957 г. Голубева Николая Константино-