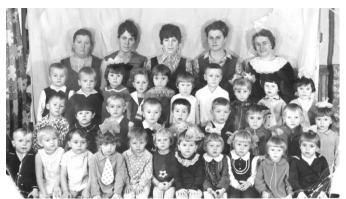

1970-е г. Детский сад с печным отоплением. Новогодний утренник.

1973 г. Детский сад Луговского лесопункта. Слева направо: Юрченко Нина Николаевна, Шведова Нина Владимировна, Ефанова Раиса Андреевна.

1970-е г. Работники детского сада. Слева направо: Сарскова Лидия, Зольникова Валентина Максимовна, ..., Банчура Ефросинья Г.

1970-е г. Детский сад Луговского лесопункта.

1970-е г. Детский сад Кондинского РОНО. Слева Банчура Ефросинья.

1974 г. Детский сад лесопункта. Воспитатели: Ребежа Галина Викторовна, Ефанова Р.А.

1977 г. Детский сад лесопункта. Младшая и средняя группа.

1977 г. Детский сад лесопункта. Воспитатели и няни: ..., заведующая детским садом Ребежа Г.В., Слинкина Н.Н., ..., Ефанова Раиса Андреевна.

1980-е г. Детский сад Луговского леспромхоза. Воспитатель Ермакова Татьяна Васильевна.