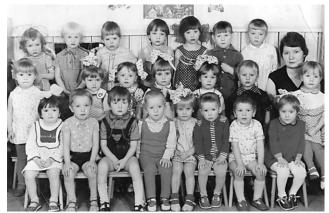

1970-е г. Детский сад Луговского лесопункта.

1970-е г. Детский сад Кондинского РОНО. Слева Банчура Ефросинья.

1974 г. Детский сад лесопункта. Воспитатели: Ребежа Галина Викторовна, Ефанова Р.А.

1977 г. Детский сад лесопункта. Младшая и средняя группа.

1977 г. Детский сад лесопункта. Воспитатели и няни: ..., заведующая детским садом Ребежа Г.В., Слинкина Н.Н., ..., Ефанова Раиса Андреевна.

1980-е г. Детский сад Луговского леспромхоза. Воспитатель Ермакова Татьяна Васильевна.

2000-е годы. Работники детского сада «Теремок» гп. Луговой. Верхний ряд: Королева О.Е., Мошенская И.А., Хузина Е.П., Ермакова Т.В., Макарова Л.Н. Нижний ряд: Быкова В.Я., Фатеева Е.Х., Шапирова С.Б.

2000 г. Работники детского сада гп Луговой. Верхний ряд слева направо: Хузина Е.П., Конева В.П., Куропаткина Г.М., Тонкошкур Е., Мошенская И.А., Судьина Т.О., Ермакова Т.В., Шапирова С.Б. Нижний ряд: Васильева Н.М., Савкина С.Н., Шулинина Л. К., Макарова Л.Н.