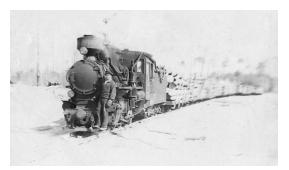

1960-е г. Маневровый паровоз Луговского лесопункта на вывозке леса с вернего склада. Машинист Рыбалко. Фотограф Дейнекин Сергей Андреевич.

1960-е г. Маневровый паровоз на перегоне.

1963 год. Маневровый паровоз сортирует вагоны с лесом на сортировочной площадке возле диспетчерской УЖД Луговского лесопункта.