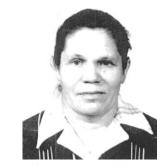

1957 г. Доярка колхоза «Красное знамя» Вискунова Валентина Афанасьевна. д. Луговая.

Вблизи древни Луговая в деревне Корп до 1965 года была ветряная мельница.