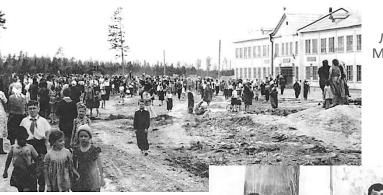

ина Н.Н., а потом были: Свешникова Наталья Яковлевна, Пашук Григорий Степанович, Чикирдина Клавдия Евлампиевна, Рычкова (Колбина) Таисия Русьяновна. Про Луговскую школу подробно описано в книге «Нам школа в жизнь открыла дверь...». Книга была издана к юбилею школы в 2019 г.

Сидорова Прасковья Ефимовна (1956-1959 гг.)

### *Фиреқтора шқолы*



Тетюцкий Андрей Павлович (1959-1961 гг.)



Товмасян Вардикес Ефремович (1961-1971 гг.)



Ткачёв Иван Григорьевич (1971-1977 гг.)



Батурина Валентина Дмитриевна (1977-1982 гг.)



Сысоева Галина Петровна (1982-1983 гг.)



Попов Михаил Дмитриевич (1984-2010 гг.)



Ганиярова Елена Оттовна (с 2010-по настоящее время)



Учитель пения и рисования Луговской средней школы (руководитель духового оркестра п. Луговой) Долгих Василий Михайлович. 1963 г.



Луговская Сош по ул. Ленина. Май 1962 г.

Выпускной класс Луговской школы, 1965-66 гг.

Слева направо 1-й ряд: Ушарова Галя, Зоболева Нина, Сипина Галя, Ваганова Вера, Гришаева Вера, Мазурова Раиса. 2-й ряд: Беседин Виктор, Вискунова Галя, Петрова Валенина, Сафошкина Лариса, классный руководитель Тетюцкая Клара Петровна, Санникова Надежда, Каклягина Тамара.



3-й ряд: Рашов Александр, Нелюбин Валерий, Шумихин Виктор, Пашук Вениамин, Петухов Виктор, Айдакова Галя, Кокоулин Михаил, Бабкин Василий, Жиков Николай, Дёмин Владимир, Перевозчиков Игорь. 4-й ряд: Речков Владимир, Загноев Александр, Павлушев Михаил, Письменная Елена, Северухин Сергей, Слинкина Галя, Кропинов Анатолий, Коробейникова Наталья, Попов Владимир, Моисеев Владимир.

1965 г. олимпиада школ г. Урай. Справа налево: ..., Пет