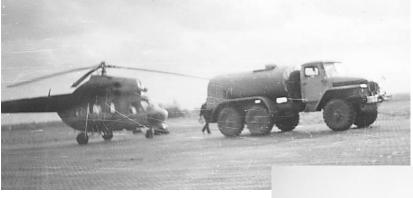

УКС Кондинского ЛПК начали строить подсобное хозяйство. В 1970 г. студентами Куйбышевского авиационного института были построены первые две теплицы по 500 м<sup>2</sup> каждая, в последующие годы были построены одна теплица на 1000 м<sup>2</sup> закрытого грунта, птичник на 10500 кур размером 25м на 96м, гараж, складские помещения, контора, два животноводческих здания – для 200 голов крупнорогатого скота и телятник с родильным отделением и кормокухней, проходная, льдохранилище и морозильные камеры, молоканка для переработки молочной продукции. Подсобное хозяйство обеспечивало продукцией (молоко, сметана, творог, огурцы, помидоры, яйцо, мясо куриное, мясо говядины) все вахтовые участки ЛПК, химподсочки, лагерь «Юбилейный» и котлопункты п. Луговой – школа, больница, поселковая столовая, столовая аэропорта, детские сады. В 1979 г. хозяйству передали около 80 лошадей. Штат работающих на подсобном хозяйстве был до 50 человек. Начальниками Луговского подсобного хозяйства были: Еськин Б.В., Осинцев А.Н., Алиев И.А., Фёдорова Г.И., Ермолаев А.П., Арванитопуло И.В., Ермаков В.А., Драченин И.С., Рудейчук И.Н., Усольцев Ю.С. Ветеринарный врач Драченина В.И., зоотехник Осинцева В.И.

1984 г. Вахтовый посёлок «Таёжный» Луговского леспромхоза. 1-й ряд: бухгалтера Мильдерсон Татьяна Михайловна, Корж Зоя Георгиевна, Пелюх В., Задорожный, Попова Надежда, ..., Шулёв И.,..., Дубина Александр. 2-й ряд: Пономарёв Анатолий Федотович инженер по технике безопасности, Пелюх, Яковлева Лидия.