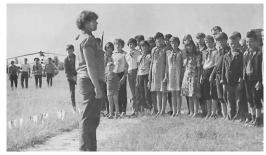

ере «Юбилейный» с участником Великой Отечественной войны Осинцевым Алексеем Николаевичем.

Июнь 1982 г. Открытие смены в лагере «Юбилейный». Построение отрядов.





1982 г. Встреча детей лагеря «Юбилейный» с участниками Великой Отечественной войны: Упоровым Василием Алексеевичем, Поповым Михаилом Васильевичем, Осинцевым Алексеем Николаевичем, Пашук Яковом Степановичем.

1982 г. Выступление отрядов в конкурсе художественной самодеятельности.





1982 г. Закрытие смены лагеря «Юбилейный». 1-й ряд: Детков Н.С., Вискунов В.В., ...., ..., ..., ..., Сидорович А.А., Вискунова Е.П., ...,Никифорова Н.А., ... 2-й ряд: Чапышев М.А., Чапышева Л.М., ..., ...,..,..., Максимова К.А., Глазунова Н.Н. 3й ряд: Моисеев В.А., Важинский С.Н., ...,...



1983 г. Дети лагеря «Юбилейный» на прополке картофеля.



1990 г. Старшая пионервожатая лагеря «Юбилейный» Вискунова Елизавета Петровна.



2000-е г. Здание МБУ ДО ООЦ «Юбилейный».



1980-е г. Чапышева Л.М., Чапышев М.А., Чапышева Таня, ..., Моисеев В.А.



2000-е г. Дружный коллектив МБУ ДО ООЦ «Юбилейный».



2010-е г. Коллектив МБУ ДО ООЦ «Юбилейный».



2014 г. Фотосессия в МБУ ДО ООЦ «Юбилейный».

C. 121 (C)

### ҚБО

Примерно до середины 1960-х гг. услуги (парикмахерская, пошив одежды, часовой мастер) выполняли специалисты, которых принимал на работу ОРС Кондинского ЛПХ и ЛПК и уже, впоследствии Кондинский комбинат бытового обслуживания (п. Кондинское). КБО располагалось по ул. Куйбышева, 1, где оказывались услуги – парикмахерская, швейный цех, из Кондинского приезжал часовой мастер Пирожков Виктор Ефимович, фотомастер. Наплыв специалист