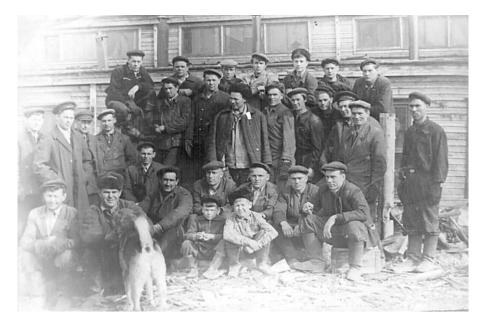

1968 г. Молчанов Пётр Леонидович.

1968 год. Коллектив механизаторов гаража Луговского лесопункта. 1-й ряд: Клюкин Степан Тимофеевич, Лобков Дмитрий, Танана Виктор Викентьевич, ..., Киргинцев Анатолий Дмитриевич, Рогожа Семён Алексеевич, 2-й ряд: Муравьёв Алек-сандр Алексеевич, ..., Гончаров, Кох, Куклин, в центре Осинцев Алексей Николаевич – начальник ЦРМ, 10-й – Шипицын Анатолий, крайний справа Коденко Иван. 3-й ряд: слева Мильдерсон Борис Альбертович, ...З-й справа Соловьёв Лев. Мальчики -Танана Володя и Костя.