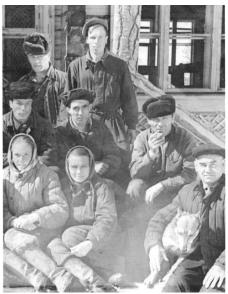

ЛЗП 1956 г. Подготовка трактора С-80 к работе. В центре тракторист Моисеев Александр Павлович.

Юбилейные выступления школьников, работников учреждений п. Луговой в клубе Луговского ЛПХ, 1985 г.

Киприна Инна Петровна и Мизюхин Анатолий Фёдорович. Озеро Туман, Нижний склад Луговского ЛЗП, зима 1961 года.