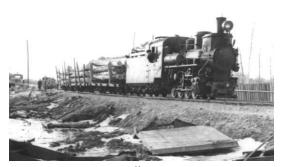

1960-е г. Маневровый паровоз Луговского лесопункта на вывозке леса с вернего склада. Машинист Рыбалко. Фотограф Дейнекин Сергей Андреевич.

1960-е г. Маневровый паровоз на перегоне.

1963 год. Маневровый паровоз сортирует вагоны с лесом на сортировочной площадке возле диспетчерской УЖД Луговского лесопункта.

1970-е г. Тепловоз ведёт состав с пиловочником для Луговского ДОКа.

1968 г. Группа работников Луговского лесопункта (на верхнем складе).

1970-е г. Работник сплава Кизимбаев Николай Кизимбаевич.

1960-е годы. Работники клуба Луговского ЛЗП. Второй слева баянист Ефанов Василий.