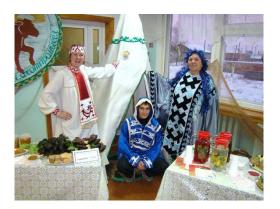

Председатель общины Моисеев Анатолий Александрович. Община занимается приёмкой от населения и отправкой дикоросов, рыбы, дичи, ягоды разной. Община «Красный Яр» имеет базу, где располагается холодильное оборудование, конторка. В штате работает 7 человек. Конечно, если бы часть продукции перерабатывалась на месте – рыбная продукция, ягода. Это же дополнительные рабочие места для посёлка. Нужны инвестиции, без них не выжить.



2013 г. Продукция предприятия СХНО «Красный Яр» представлена на выставке.



2016 г. На выставке-ярмарке продукция предприятия СХНО «Красный Яр». Степанова Людмила Андреевна, Караваев Пётр, Матина Клавдия Павловна.

2016 г. На выставке-ярмарке продукция предприятия СХНО «Красный Яр». Степанова Людмила Андреевна, Зольникова Галина Михайловна, Матина Клавдия Павловна.



# ОАО «*Пеплоэнергия*»

Вопросами ЖКХ начали заниматься ещё в 1994 г. ЖКХ находилось при Администрации пос. Луговой. За этот период приобрели самосвал MM3-554, ассенизаторскую машину, автомобиль «Урал», затем автобус на базе «Урала». Начальником ЖКХ работал Мурашов Михаил Иванович. С 1995 по 1997 г. начальник ЖКХ Мурашев Николай Иванович. С 1997 по 2001 г. Мезенов Владимир Игоревич. С 2001-2005 гг. Луговское ЖКХ директор Мезенов Владимир Игоревич. С 2005 г. по 01.01 2006 г. был мастерским участком Леушинского ЖКХ. С 01.01 2006 ОАО «Теплоэнергия» директор Попов Геннадий Владимирович до 2015 г., с 2015 г. директором становится Каменев Олег Анатольевич, который развалил всю систему ЖКХ в посёлке. Попов Г.В. занимался и ремонтом жилья, строительством, ремонтом котельной и инженерных сетей, о