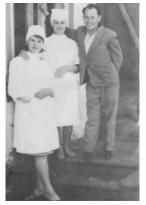

Семья Пашук: Степан Дмитриевич 1881 года рождения, Мария Миновна 1891 года рождения. Дети: Селивёрст Степанович (1914 г.), Аксинья Степановна (1916 г.), Фёкла Степановна (1917 г.), Яков Степанович (1920 г.), Григорий Степанович (1922 г.), Иван Степанович (1924 г.), Анна Степановна (1926 г.), Павел Степанович (1929 г.). Пашук Степан Дмитриевич построил большой дом по соседству в деревне Зуевке. После его смерти дом переходит дочери Фёкле Степановне и её мужу Чернавских Фёдору Ивановичу, которые перевозят его в д. Луговую на улицу Нагорную,2. Фёдор Иванович работал в рыбкооповском магазине (лавка), который находился рядом с домом. У дома были амбар, складские помещения для хранения товаров.