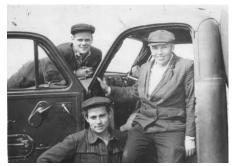

Капитан Баранов Дмитрий Георгиевич.

Баранов Дмитрий Георгиевич с отцом, братом и сестрой, г. Москва.

Пашук Яков Степанович.

Ерпалов Игнатий Еремеевич 1895 г.р.

Мостовых Михаил Алексеевич, дочь Тамара, Ольга Ивановна.

Пашук Александра Игнатьевна.

Пашук Григорий Степанович 1922 г.р. воевал с 1942 г. После войны работал начальником ГОВД в г. Махачкала звание полковник.

Пашук Иван Степанович 1924 г.р. Воевал с 1942 г. после войны работал гл. агрономом ботанического сада Свердловской ЖД в г. Богданович.