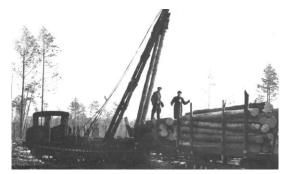

1960-е г. Рабочие верхнего склада едут на работу в вагоне УЖД на мастерский участок Октябрьский, первая справа Богданова Зинаида.

1963 год. Погрузка леса тракторкраном на подвижной состав УЖД. Бригада Самохвалова Федора Прокопьевича.