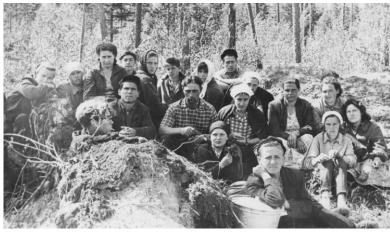

Care 16 🙈 🗩

УЖД, всё хозяйство передать в подчинение Луговского ДОКа. Пути были разобраны до 10 км. На 10-м км был карьер, поэтому его использовали для ремонта УЖД на нижнем складе, ДОКе. По УЖД было перевезено за период работы 2,2 млн. м<sup>3</sup> леса. 1968-1969 гг. лесопункт готовил лес в районе д. Елушкино в летний период, а в зимний в районе Красного Яра. В 1970 г. впервые начали готовить лес вахтовым методом - на р. Канда 94 км от Луговой, а летняя заготовка и разделка была в районе Трёх Конд и на Турсунке. В 1971 г. уже переехали на лесосеки в район Карыма, а потом готовили в районе д. Вар Бор. 1971-1972 гг. вновь работали на летних лесосеках в районе Елушкино и от 10 км до р. Амынья (рубили недорубы). 300 тыс. м<sup>3</sup> – столько древесины готовил максимально лесопункт. Затем объёмы стали падать – по заготовке, вывозке, разделке древесины до 120 тыс. м<sup>3</sup> в год. Для работы лесопиления, сортименты поставляли с верхних участков. Кто работал первыми руководителями подробно описано в книге «История лесной отрасли посёлка Луговой 1952-2002 гг.». Мастерами в разное время в лесопункте, леспромхозе на верхнем складе работали: Ермолаев А.П., Ковалёв И.М., Матин А., Скворцов В.А., Черняев А.А., Денисков А.Г., Изюмский Б.И., Величко В.С., Забровский С.А., Фирулев С.Д., Яковлев В.М., Попов В.А., Мельник В.Е., Бринстер В.А., Епаркин Я.В. С 1975 г. заготовка и вывозка осуществлялась зимой и летом в районе Карыма, Шугура, Вынтьи. Строились вахтовые посёлки: «Солнечный», «Ларья», «Вынтья». В посёлке были жилые дома на 3-4 человека, клуб, столовая, пекарня, дизельная, склад ГСМ, вертолётная площадка. В 1975 г. лесопункт начал применять на вывозке леса автопоезда, т.е. за лесовоз прицепляли три прицепа и грузили два воза. В зависимости от размера хлыстов лесовоз за раз мог вести от 45 м<sup>3</sup> до 75 м<sup>3</sup> древесины. В1970- 1980 гг. на верхнем складе начали работать укрупнённые лесозаготовительные бригады – Мезенова И.И. и Злобина Ю.Н. Бригадир Злобин Ю.Н., за перевыполнение планов по лесозаготовкам был награждён Орденом Трудового Красного Знамени. Также на лесозаготовке вахтовым методом работали бригады - Макарова В.Н., Нелюбина В.Н., Кропинова А.А., Бринстер В.А., Литовских В., Шишкина Ф., Вихарева Л., Антипина А.Н., Нелюбина Н.И. Вальщики леса: Косачев В.В., Нежданов И.И., Леконцев Ю.В., Чураков Л., Абдулин А., Смагин Б.А., Забродин Е.А. Чокеровщиками работали: Крысанов И., Волкоморов А.