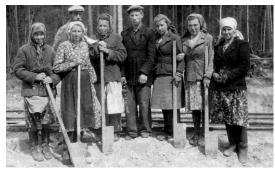

В мае 1931 года был создан колхоз «Красное Знамя». Деревни Луговая и Зуевка объединились и вступили в колхоз. Контора колхоза находилась на ул. Береговой,4. Первым председателем колхоза с 1931 по 1937 гг. был Вискунов Василий Васильевич. Сталинские репрессии не обошли стороной и деревню Луговую. Вискунова В.В. арестовали в сентябре 1937 года, 17 ноября 1937 г. осудили тройкой УНКВД Омской области и 22 ноября 1937 г. ни за что расстреляли в г. Тюмени. Похоронен на Тюменском кладбище в районе ДОКа «Красный Октябрь». Реабилитирован в 1970 году. В д. Корп Вискунова Степана Григорьевича признали кулаком, угнали в г. Тобольск, осудили и расстреляли. С 1937 по 1940 гг. председателем колхоза был Мостовых Михаил Алексеевич. Колхоз в основном занимался рыболовством и сельским хозяйством, 42 га земли обрабатывалось колхозниками. По ул. Береговой было два скотных двора, где держали 20 коров, 15 лошадей, телят, овец. А, напротив, через дорогу находились кормокухня и конюховка. Коней и коров гоняли поить на реку Конда, зимой вырубалась большая прорубь. Крупный турнепс (кормовая репа для скота) выращивали возле

озёр Гальяново и Варварино. В буртах на хранение закладывали турнепс, картофель. На полях сеяли овёс, пшеницу, ячмень. Также занимались смолокурением (гнали смолу для своих нужд). В колхозе работали Мостовых О.И., Денисова З., Литовских М., Зуева Е., Силкин (конюх), Ерпаловы, Пашук, Лепёшкина К.П., Лушникова Н., Фирулёвы, Рыбины и другие. Мостовых М.А., которого посадили ни за что на 5 лет, освободился в 1945 г. и в колхозе работал охотником. Сено готовили за Кондой. С 1940 по 1942 год председателем колхоза был Свяжин Трофим, с 1942 по 1945 год председатель Аксарина Александра П., с 1945 по 1947 год – Литовских Михаил Трофимович, с 1947 по 1949 год – Кайгородова Юлия Александровна, с 1949 по 1957 год – Петрушкина, с 1957 по 1959 год – Соломатов Ф.В., который перевёз скот и оборудование в деревню Елушкино. В августе 1959 г. из-за шалости детей сгорели скотные дворы. Поля были переданы под аэродром.