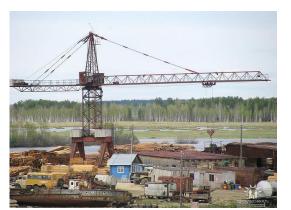

# Кондинское СМУ (строительно-монтажное управление)

Контора СМУ находилась по ул. Строителей (Калинина). В СМУ было три строительных участка – Мулымский (Сухоборский), Половинкинский, Луговской. Луговской строительный участок находился в щитовом доме на углу улиц Толстого и Ленина, начальниками были Лоскутов Николай Романович, затем Сорокин В., Савкина Валентина Александровна работала нормировщиком, Сафошкина Тамара Васильевна – бухгалтер, мастер - Ядрышников Авакум Семёнович, нормировщик – Овчинникова Н.К., Растегаев – механик. Шнайдер Давид А. работал бригадиром плотников, Бутакова Дарья Филипповна, Агапова, бригадир – Друг М., Друг (жена), Чижова Е., Ядрышникова К., Сургутскова Г.И., Залетаева Н., Бутакова Полина Павловна работали штукатурами-малярами. Танана Виктор Викентьевич – электрик, бульдозерист – Лагно Геннадий. По ул. Набережной находились гараж и пилорама стройучастка. В деревне Луговая с 1954 г. строилось жильё в щитовом исполнении (финские домики). За первый год было построено 19 домов. В СМУ с 1958 г. начальником был Хабаров Василий Алексеевич, главный инженер Саркисов Георгий Сергеевич, Фрунзе Николай Фомич – начальник ПТО. В СМУ на трёх участках работало 540 человек, из них рабочих – 476 человек. Начальником участка по прокладке основной магистрали УЖД работал Овчинников Василий Алексеевич, затем его избрали председателем стройкома Кондинского СМУ. СМУ строили паровую электростанцию, водонапорную башню с насосной на берегу реки Конда, среднюю школу, больничный комплекс, ЦРММ, котельную, хвойно-витаминный завод (в 700-метрах в сторону 4 км от гаража ДПУ по УЖД). В 1964 г. завод практически был готов, «нажимай на кнопку, и поехали!» Но объект, так и не выдал ни килограмма продукции – разобрали (часть оборудования использовали на центральную котельную), которую запустили в 1965 году. Было два паровых котла производительностью 2,5 м<sup>3</sup> пара в час и локомобиль паровоза.

С начала строительства паровой электростанции (пуск в I квартале 1959 г.) на водонасосной станции (подача воды) работали следующие работники: Чернавских Ф.И., Чернавских Ф.С., Пашук А.И., Корж А. Ст. машинист электростанции – Осипов Л.В., Кашин Ф.К., кочегары: Дёмин Н.Я., Иванов А.И., Важенин Л.П., Глазунов Я., Песков И.И. Мощность электростанция выдавала 480 квт / час, росло производство, строилось жильё. В 1967 г. начали строить фундамент для дизель - генератора Г -66 на 575 квт / час, в 1970-х гг. убрали «ГРАМ - 6» оба агрегата, а установили на фундамент ещё два дизель - генератора мощностью 625 квт / час и 400 квт / час. Централизованное элек-ВЛ10кв Междуреченского троснабжение линия ИЗ пришла в 1980 г. Со строительством нижнего склада и лесопильного цеха мощности ВЛ не хватало и в 1988 г. построили линию ВЛ35кв с подстанцией «Луговая». В 2011-2013 гг. прошла реконструкция в гп Луговой линии 0.4 квт, КТП, новой подстанции «Луговая». Сегодня снабжение электроэнергией в гп Луговой стабильное. На электростанции и подстанции «Луговая» работали следующие специалисты: Фирулев Д.Т., Кузнецов Н.И., Морозов В.А., Кулаков М.Е., Юрченко А.И., Аксентьев А., Рашов Г.Н., Козлов С.В., Новорусов А.А., Мурашов М.И., Лобков Д., Шулинин В.В., Абдулин Р.А., Васильев В.А., Ткачов Р., Ильин О.А., Лепенин М., Митрофанов В.А., Курчавый В.И. На промышленной площадке гаража в 1965 г. была построена котельная для подачи тепла в клуб, детские сады, магазины, депо, гараж, для обогрева автомобилей в зимний период, РММ, ЦРММ, цех по ремонту бензопил, подсобное хозяйство и часть жилого сектора. Мощность, выдаваемая котельной 2 котла – 2,5 м<sup>3</sup> пара в час и локомобиль от паровоза. В последствии котлы были переделаны на водяные. Для топлива использовали: опил, стружку от ДОКа Луговского лесопункта. В котельной работали: Шамшурин В.Ф., Савченко П.С., Смышляев С.Н., Лещёв Б.И., Лещёв И.Б., Тропин А.П., Маценко А.Н., Рожков И.С., Кориков Г.В., Хузин Е., Черников Ю., Шихалеев П.А., Кляпка В.А., Шишкин А., Сидорович П., Санников А., Яскевич А.Н., Карпов А.В., Баранова М., Журавлёв С.М., Попов А.И., Мусияк В.Н., Боков В., Шихалеева В.Н., Завацкая Ф.М., Кауртаева Л.Д., Долматов П., Моисеев С. На берегу р. Конда (где сейчас находится ООО «Импульс») располагался склад ГСМ лесопункта, затем было предписание органов рыбинспекции о переносе склада ГСМ из затопляемой зоны в район аэропорта. На складе ГСМ работали: Свяжина М., Мозжегорова Л.П., Бухмин Н., Смышляев С.Н., Гаврилюк Н.М., Попов С.В., Чапышева Л.М., Крупина М.В., Ермолаева Е.В., Черепанова М., Блендюк С.В. 1959 г. на повороте р. Конда была построена центральная нефтебаза Кондинского КЛПК, для обеспечения топливом близлежащие населённые пункты Кондинского лесокомбината. Так как нефтебаза находилась вблизи населённого пункта, то в марте месяце 1965 г. ёмкости были освобождены из под топлива и на пэне были перевезены на площадку примерно напротив аэропорта вниз по течению на левом берегу р. Конда. Были оборудованы 6 ёмкостей по 750 м<sup>3</sup> каждая, трубопроводы, сторожка – контора, дизельная и ёмкости для масел. Заведующими нефтебазой работали: Степанов Ф.К., Письменный П.Н., Благинин И.М., Сафронов Р.И., Смышляев С.Н. После развала производства, ёмкости были перевезены по зимнику на склад ГСМ ЛПК, где их использовали как пожарный водоём в летний период. В гараже лесопункта, леспромхоза старшим, а затем главными механиками работали: Осинцев А.Н., Моисеев А.П., Савченко В.С., Верхоланцев А.Х, Томаткин А.П., Сафронов Р.И., Половников Е.А., Усольцев Ю.С., Константинов В.И., Чурилов М.Н., Раков Г.Н., Колоусов Ю.В., Попов Г.В., Хахин. Механиками гаража были: Тетюцкий А.А., Попов Г.В., Кишеев В.А. Передовыми на вывозке леса были экипажи: Панфилова П.Е., Усольцева Ю.С., Каминского Е.С., Панькова И.П., Бердникова Л., Александрова А.Н., Карпова Г.В., Потимко В.Н., Загноева М.С., Коробенко Г.П., Рогожа С.А., Рогожа Ф.А., Бакиева, Евдокимова С., Шапирова М.М., Кулакова Н.Д., Румянцева,