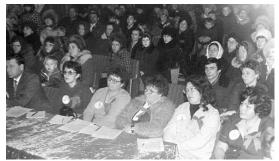

В посёлке был прекрасный клуб, начиная с 1960 г. в клубе проходили все районные мероприятия – партийные и профсоюзные конференции, также концерты художественной самодеятельности. К нам приезжали: поэт Илья Резник, нанайский певец Кола-Бельды, было много писателей из Дагестана, Узбекистана в рамках дней литературы в Тюменской области, группа лилипутов из Москвы, кукольный театр из Тюмени, Тобольский драмтеатр. Клуб всегда был очагом культуры для нашего населения. Замечательно проходили концерты в праздничные дни, в юбилейные даты играл духовой оркестр. На протяжении многих лет очагом культуры руководили заведующие клубом: Поздняков М.А. 1962-1963 гг., Мялковский А.И. 1963 – 1964 гг., Крестин Е.И. 1964-1968 гг., Эбитошвили Л.И. 1968-1970 гг., Долгих В.М. 1970-1971 гг., Скрипник В.Г., Кайзер Г.П., Шулинина Г.И., Клочков В.А., Ракова В.А., Судьина Т.О., Бабушкин В.А., Клочкова – Лазарева Э.В., Бабушкин В.А., Канцырева Л.М., Закиров А., Дадашев, Слинкина Н.А., Деньгуб Л.С., Лузикова Д.В. И сегодня работники Дома культуры радуют луговчан выступлениями талантливых артистов.