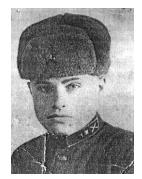

Январь 1940 г. Леушинский интернат 4 класс. Верхний ряд, 3-й слева Ерпалова Александра.

Дети Ерпаловы. 1-й ряд: Александра 1929 г.р., Зинаида 1927 г.р., 2-й ряд: Илья 1925 г.р., Валентина 1924 г.р.

Последнее фото с фронта «Курская дуга» 26 марта 1943 г. 1-й слева Ерпалов Вениамин Игнатьевич 1922 г.р. Погиб в Курском сражении, сгорели в САУ-100.