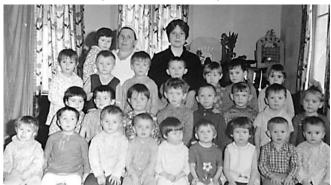

Киприн Герман Петрович киномеханик клуба Луговского лесопункта и ДПУ. 1960-е г.

1960-е г. ул. Ленина. Детский сад Кондинского РОНО.

1960-е г. Работники детского сада, первая слева Ефанова Раиса Андреевна.

1960-е г. Детский сад Луговского лесопункта. Крайняя справа Пупышева Маргарита Сергеевна.

1968 г. Воспитатели Гусева Агния Павловна, Ефанова Раиса Андреевна.

1970-е г. Детский сад Луговского лесопункта.

1970-е г. Детский сад с печным отоплением. Новогодний утренник.

1973 г. Детский сад Луговского лесопункта. Слева направо: Юрченко Нина Николаевна, Шведова Нина Владимировна, Ефанова Раиса Андреевна.

1970-е г. Работники детского сада. Слева направо: Сарскова Лидия, Зольникова Валентина Максимовна, ..., Банчура Ефросинья Г.

1970-е г. Детский сад Луговского лесопункта.

1970-е г. Детский сад Кондинского РОНО. Слева Банчура Ефросинья.

1974 г. Детский сад лесопункта. Воспитатели: Ребежа Галина Викторовна, Ефанова Р.А.

1977 г. Детский сад лесопункта. Младшая и средняя группа.