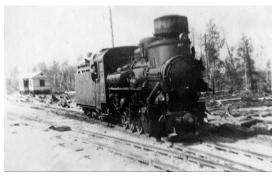

1960-е г. Маневровый паровоз Луговского лесопункта на вывозке леса с вернего склада. Машинист Рыбалко. Фотограф Дейнекин Сергей Андреевич.

1960-е г. Маневровый паровоз на перегоне.

1963 год. Маневровый паровоз сортирует вагоны с лесом на сортировочной площадке возле диспетчерской УЖД Луговского лесопункта.