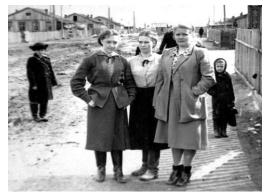

1957 г. Доярка колхоза «Красное знамя» Вискунова Валентина Афанасьевна. д. Луговая.

Вблизи древни Луговая в деревне Корп до 1965 года была ветряная мельница.