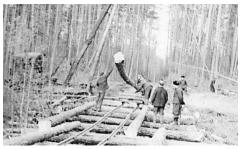

1963 год. Строительство УЖД (узкоколейной железной дороги) бригадой Луговского лесопункта.

1963 год. Строительство УЖД основной магистрали бригадой Луговского лесопункта.

Весна 1962 год. Перебазировка бригады верхнего склада Луговского лесопункта с зимних лесосек на летние. Трактор С-80 перевозит обогревательный балок.