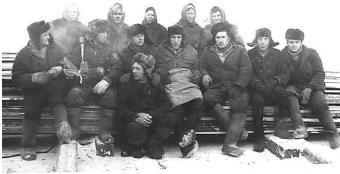

Капитан Баранов Дмитрий Георгиевич.

Баранов Дмитрий Георгиевич с отцом, братом и сестрой, г. Москва.

Пашук Яков Степанович.

Ерпалов Игнатий Еремеевич 1895 г.р.

Мостовых Михаил Алексеевич, дочь Тамара, Ольга Ивановна.

Пашук Александра Игнатьевна.

Пашук Григорий Степанович 1922 г.р. воевал с 1942 г. После войны работал начальником ГОВД в г. Махачкала звание полковник.

Пашук Иван Степанович 1924 г.р. Воевал с 1942 г. после войны работал гл. агрономом ботанического сада Свердловской ЖД в г. Богданович.

1-й ряд слева направо: Полякова (Пашук) Аксинья Степановна, Полякова Галина Ильинична (дочь), Чернавских Галина Фёдоровна, Чернавских (Пашук) Фёкла Степановна 2- ряд: ..., Пашук Павел Степанович, Чернавских Фёдор Иванович, .....