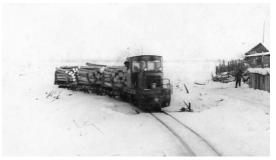

1970-е г. Тепловоз ведёт состав с пиловочником для Луговского ДОКа.

1968 г. Группа работников Луговского лесопункта (на верхнем складе).

1970-е г. Работник сплава Кизимбаев Николай Кизимбаевич.

1960-е годы. Работники клуба Луговского ЛЗП. Второй слева баянист Ефанов Василий.