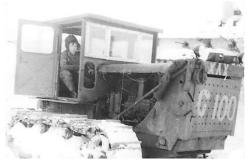

### Лесозаготовительный участок.

В 1954 г. в деревне Луговая открывается лесозаготовительный участок. С 19 апреля 1954 г. и. о. начальника ЛЗУ назначают и. о. начальника Луговского стройучастка Бектешева; май, июнь, июль и. о. начальника ЛЗУ назначить Литвяк П.Г. С 24.07.1954 г. и. о. начальника ЛЗУ назначить Калашникова Сергея Михайловича. Приказ №300 от 13 августа 1954 г. по Кондинскому ЛПХ с. Леуши и. о. начальника ЛЗУ назначить технорука Скосырского Никиту Петровича. Для заготовки леса назначить мастером лесозаготовок Симонова Василия Семёновича. Лес начали готовить с 5 км в сторону Половинки и в районе Корпа. Принять Ясенева Василия Семёновича с 15.09.1954 г. электромехаником на ПЭС. Принять Дмитриева Александра Ефимовича зав. хозяйством ЛЗУ с 04.10.1954 г. С декабря 1954 г. начальником Луговского ЛЗУ назначают Брускова Геннадия Георгиевича, работавшего до этого техноруком Леушинкинского ЛЗУ. Работы было очень много, нужно было подготовить и утеплить детский сад по ул. Фрунзе, баню по ул. Кирова. В деревне на тот период было всего 2 колодца по ул. Фрунзе и в пер. Первомайский, которые требовалось отремонтировать. Людей как обычно не хватало. Техноруком ЛЗУ в 1956 г. был назначен Зеленков Г.И. Основную магистраль УЖД строил стройучасток. Строительство возглавлял начальник стройки Овчинников Василий Алексеевич, а усы УЖД строили рабочие ЛЗУ, руководство бригадой было поручено мастеру лесозаготовок Пятковой. На прокладке усов УЖД работало 12-15 человек. С 01.09.1956 г. ЛЗУ выделило 25 рабочих стройучастку, для отсыпки площадки под строительство цехов домостроения. Контора ЛЗУ находилась по ул. Кирова с правой стороны между ул. Пушкина и семилетней школой. Старшим бухгалтером работала Калашникова Фаина Яковлевна, статистом Панфилова П.С. В 1956 г. парк ЛЗУ пополнился тракторами С – 80 и ТДТ-40. На них работали трактористы: Лабода, Селиванов Е.И., Моисеев А.П., Корх, Лузиков Д. Электромеханиками на ПЭС были Коровин В. и Бизюков В. Также начали поступать паровозы и подвижной состав – вагоны УЖД. Машинистами паровозов работали: Мурашов И.Я., Загузин В., Пустовалов А.Г., Скороходов М., Кунгуров А.Д. Начальником УЖД был в 1956 г. Мысин Г.П., бригадиром Григорьев. По усам УЖД были и отклонения, вагоны часто сходили с рельсов. Рабочих в лес возили в вагонах. Вагоны обслуживали проводники, а в зимний период ещё и топили печки – буржуйки. В ЛЗУ был конный двор – 85 лошадей, в том числе 68 голов молодняка. Лошади использовались на сплаве и в хозяйстве. Зав. детским садом в 1954-1956 гг. была Пунисова В.И. В 1957 г. вместо Мысина Г.П. начальником УЖД был назначен Петько Вячеслав Григорьевич. На УЖД работало около 100 человек – машинисты паровозов, диспетчера, кондукторы, ремонтники и смазчики вагонов, дежурные разъездов, котельная, бракёры, ремонтная бригада по ремонту УЖД. Начальником депо работал Лапшин В.Г. В лесу у мастеров Ермолаева А.П. и Михайлова В.М. работали десятники – приёмщики Овищенко Л.И., Мищенко Е., Дмитриев А.Е. руководил складом ГСМ ЛЗУ. Мысин Г.П. мастер нижнего склада. Селиванова Н.Н. десятник нижнего склада, Михалёва мастер лесозаготовок. «В связи с открытием клуба по ул. Фрунзе приказом назначить техничкой Ударцеву от 23.03.1957 г.», киномехаником был Павловец Г.С., затем Киприн П.С. Приказ начальника ЛЗУ Брускова Г.Г. 1957 г. «мастером по прокладке усов назначить Благинина И.М. Танана Анна Ивановна диспетчер – кладовщик гаража по приказу от 02.08.1957 г.» До 1957 г. гараж ЛЗУ находился на сухом месте в конце ул. Фрунзе с левой стороны, с 1957 г. перевели на промзону, где строили электростанцию, ЦРММ, депо. Старшими механиками гаража были с 1955 г. Осинцев А.Н., Моисеев А.П. «Приказ по Кондинскому ЛПХ от 25.09 1957 г. Голубева Николая Константино-

C. 15 C 3

ворит - «Мужчин в деревне не было вышла замуж за Земляного М.С.» На основании решения партийного собрания Луговской партийной организации освободили от занимаемой должности начальника УЖД. Дальнейшая судьба Земляного М.С. - 31.01 1968 г. уволился из Луговского ЛЗП, уехал на Дальний Восток с семьёй там и умер. Начальником УЖД с 23.11.1967 г. назначили Пашук Павла Степановича. УЖД имела протяжённость 47 км основного пути. С 1954 по 1967 год включительно это время работы УЖД в Луговском лесопункте. Лес заготавливался по усам УЖД и вывозился на основную магистраль, а затем вагонами на сплав. На всём протяжении УЖД было три разъезда – 8 км (разъезд Весёлый), 14-й км и 22-й км. Как работала УЖД. Диспетчер даёт команду машинисту, тот ведёт состав (порожняк) до разъезда «Весёлый» и сообщает диспетчеру по телефону, что прибыл. Вся УЖД была телефонизированная, диспетчер звонит на разъезд 14-й км машинисту с составом леса, сообщает, что путь основной магистрали свободный. Всего на УЖД было несколько усов и веток – ус на 6ом км, в сторону озера Касымского, усы вправо и влево на 10-м км в сторону озера Туман и Трёх Конд, 14-й км в сторону озера Туман. На 29-м км была 11-я ветка в сторону озера Туман, 17-я ветка в сторону озера Туман. На УЖД было 6 паровозов, в дальнейшем, паровозы заменили на мотовозы, было депо по ремонту паровозов на три единицы, РММ по ремонту и обслуживанию подвижного состава и паровозов, бригада по ремонту путей УЖД, бригада по смазке и обслуживанию вагонов, мотодрезина «Скорая помощь», начальник дороги ездил в лес на агрегате «Пионер». Мастерами на прокладке усов УЖД за весь период работали: Пяткова, Мысин Г.П., Благинин И.М., Селедков В.И., Вахнин В.А., Исупов С.Т., Топоров, Выходцев К.Ф., Павловский И.И., Бебякин А.С. Бригадир - механиками депо были: Земляной М.С., Константинов В.И., Орешкин Г.П. В депо был большой токарный станок ДИП-500 для ремонта колёсных пар, токарем работал Шмидт Г.П. Слесари - смазчики вагонов: Петров Ф., Киприн П.С., Дерябин М.С., Пырьева Т.В. В начале лес возили на вагонах УЖД сортиментами. На вагон ставили в гнездо стойки из мелкотоварной древесины, а затем грузили сортименты. В результате движения состава стойки иногда переламывались и сортименты падали с состава. В последствии стали применять конники со стойками и открыванием на обе стороны из бруса, а в конце 1960-х годов конники со стойками были уже из трубы. Также применялись вагоны для вывозки хлыстов на нижний склад, но этот опыт не прижился, так как было много неудобства. Нужно было строить УЖД до нижнего склада и вдоль каждой эстакады. Всего подвижной состав составлял более ста вагонов. Машинистами тепловозов работали: Сычев В.А., Рыбин А., Дейнекин С.А., Корж А.П., Пашук П.С., Шапорев В., Митрофанов П. За весь период работы УЖД было несколько несчастных случаев. Так в 1962 г. пассажирский поезд с рабочими пришёл на станцию Луговая. Рабочие вышли, а Сенькин М. не заметил паровоз, который начал движение и был смертельно травмирован. В 1963 г. в июне месяце на станции «ХЛХ» паровоз начал движение с вагонами (рабочими) и завалился на бок, к счастью никто не пострадал. Машинист мотодрезины Орешкин Г.П. включил низшую передачу, а сам пошёл переводить стрелку пути, в результате чего он запнулся, а дрезина поехала прямо на него, в следствии чего получил сильную травму. 1967 г. июль месяц. Машинист Костриков М.Г. вместе с кондуктором Парсовым М.П. выводили состав из уса УЖД на основную магистраль – 17-ю ветку, был большой уклон с поворотом. Мотовоз набрал больше положенной скорости и стал неуправляемым, начали сыпаться из вагонов сортименты. Кондуктор Парсов М.П. успел спрыгнуть на ходу, а машинист Костриков М.Г. был смертельно травмирован сортиментами. 1967 г. - последний год заготовки и вывозки сортиментов по УЖД. С 1964 г. начали применять на вывозке мотовозы, паровозы были разобраны на металлолом, а один установлен в котельной. Был издан приказ за №29/к от 28.02 1968 г. в связи с закрытием