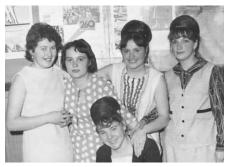

1-й ряд слева направо: Полякова (Пашук) Аксинья Степановна, Полякова Галина Ильинична (дочь), Чернавских Галина Фёдоровна, Чернавских (Пашук) Фёкла Степановна 2- ряд: ..., Пашук Павел Степанович, Чернавских Фёдор Иванович, .....