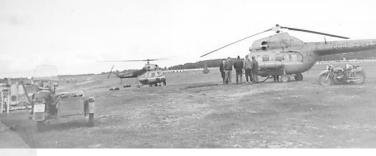

порта возле вертолета Ми-2. Бабушкина Н.В., Шешукова З.И., Лобкова А.С., Кордюкова Л.А.



1980 — е г. Начальник Луговского аэропорта Липатов Юрий Евгеньевич.



1983 г. Луговской аэропорт. Малышев Владимир Васильевич, Максимчик Алексей Анатольевич диспетчер.



1980-е г. Работник метеослужбы Луговского аэропорта Бабушкина Надежда Вениаминовна.



1980-е г. Слинкина Анна Васильевна радист.



1984 г. Газиев Рафаил Рушанович диспетчер.



1980-е г. аэропорт. Коллектив на субботнике. Слева направо: 1-ряд: ..., Кашкарова А.И., ... 2-й ряд: Исаков Г., Куприянов А., Рашов Н., Мусияк В.Н. 3-ряд: Мищук Л.И., Чебушева Н.И., Чеснокова Г. 4-ряд: Бабушкина Н.В., Лобкова А., Илюшина 3., Шешукова 3.

1980-е г. Вертолёты Ми-2 на авиаплощадке Луговского азеропорта.



1980-е г. Заправка вертолёта Ми-2.





Осень 1986 г. экипаж Ми-2: Сураев Анатолий, Мясникова Т.Б. (медицинский работник), Зиновьев Сергей.

1986 г. Мясникова Т.Б. (медицинский работник), экипаж Ми – 2.





1986 г. Диспетчер Шешуков Ю.А., медицинский работник Мясникова Т.Б., водитель тракторист Мясников В.П., диспетчер Тюльканов С.Д., ...

#### Тоспожнадзор Кондинского района

С 01 января 1961 г. в районе появилась должность райпожинспектор, им назначили – Зоболева Пётра Дмитриевича. Пётр Дмитриевич внёс большой вклад в становление пожарной охраны Кондинского района, принимая непосредственное участие в организации пожарных частей района. Со временем объектовые пожарные части становились государственными, увеличилась штатная численность личного состава, пополнялся автопарк.

Первые годы работы в районе были сложными, посёлки