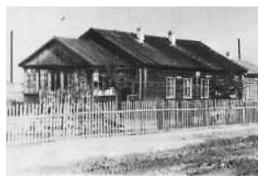

## **Деревня** Луговая

Вблизи деревни Зуевки начали селиться люди, это было в далёком 1922 году. Место под деревню выбрали на высоком берегу красавицы реки Конда, справа приток реки Касымья. За рекой бесконечные луга. Места оказались благодатными: плодородная земля под пашни, луга с душистым разнотравьем для скота, лес с богатейшими дарами, реки и озёра, полные рыбы. Деревеньку назвали Луговая. Первые люди, кто поселился в деревне в 1922 году и в последующие годы: Петрушкин Мефодий Петрович (привёз свой дом из деревни Полушаим), Вискунов Василий Васильевич, Зуев Исаак Григорьевич, Гусельников Никандр Маркович, Нагибин Филипп Григорьевич, Зуев Николай Васильевич, Колчанов Михаил Т., Семухин, Тишкина Екатерина, Омских Степан Антипич, Свяжин Трофим, Кузнецов Яков, Мостовых Михаил Алексеевич, Литовских Михаил Трофимович. Люди занимались охотой, рыбной ловлей, выращивали рожь, пшеницу, овёс, держали крупный рогатый скот, собирали дикоросы. Мясо и рыбу хранили в ямах – ледниках. В них продукты отлично сохранялись. Мороженую, солёную, сушёную рыбу, дикоросы, мясо вывозили зимой на лошадях обозами в города Тобольск и Ирбит. Колчанов Михаил - житель деревни, катал валенки, Зуев Исаак занимался кожевенным ремеслом. По переписи населения 1926 года в деревне было 18 хозяйств, проживало 38 человек. В 1929 году в деревне организовали коммуну, но эта организация быстро распалась.