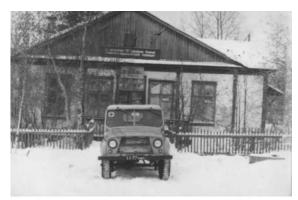

# Кондинское СМУ (строительно-монтажное управление)

Контора СМУ находилась по ул. Строителей (Калинина). В СМУ было три строительных участка – Мулымский (Сухоборский), Половинкинский, Луговской. Луговской строительный участок находился в щитовом доме на углу улиц Толстого и Ленина, начальниками были Лоскутов Николай Романович, затем Сорокин В., Савкина Валентина Александровна работала нормировщиком, Сафошкина Тамара Васильевна – бухгалтер, мастер - Ядрышников Авакум Семёнович, нормировщик – Овчинникова Н.К., Растегаев – механик. Шнайдер Давид А. работал бригадиром плотников, Бутакова Дарья Филипповна, Агапова, бригадир – Друг М., Друг (жена), Чижова Е., Ядрышникова К., Сургутскова Г.И., Залетаева Н., Бутакова Полина Павловна работали штукатурами-малярами. Танана Виктор Викентьевич – электрик, бульдозерист – Лагно Геннадий. По ул. Набережной находились гараж и пилорама стройучастка. В деревне Луговая с 1954 г. строилось жильё в щитовом исполнении (финские домики). За первый год было построено 19 домов. В СМУ с 1958 г. начальником был Хабаров Василий Алексеевич, главный инженер Саркисов Георгий Сергеевич, Фрунзе Николай Фомич – начальник ПТО. В СМУ на трёх участках работало 540 человек, из них рабочих – 476 человек. Начальником участка по прокладке основной магистрали УЖД работал Овчинников Василий Алексеевич, затем его избрали председателем стройкома Кондинского СМУ. СМУ строили паровую электростанцию, водонапорную башню с насосной на берегу реки Конда, среднюю школу, больничный комплекс, ЦРММ, котельную, хвойно-витаминный завод (в 700-метрах в сторону 4 км от гаража ДПУ по УЖД). В 1964 г. завод практически был готов, «нажимай на кнопку, и поехали!» Но объект, так и не выдал ни килограмма продукции – разобрали (часть оборудования использовали на центральную котельную), которую запустили в 1965 году. Было два паровых котла производительностью 2,5 м<sup>3</sup> пара в час и локомобиль паровоза.

Строили жильё по всем улицам; здание почты, баня, клуб, пожарную часть по ул. Набережной, отсыпали площадку под строительство домостроительного цеха – начальником участка был Чертищев Василий Семёнович, после отсыпки построили цеха: лесопильный, столярный, гараж, котельная. Контора ДОКа находилась в брусовом доме по переулку Базарный. ДОК до 1964 года подчинялся стройучастку. СМУ строили аэродром, вторую полосу, вели раскорчёвку взлётной полосы и строительство вспомогательных зданий. В 1964 г. за сегодняшним предприятием ООО «Импульс», была построена стройучастком линия ПЛХ (полуавтоматическая линия по разделке хлыстов), тоже было всё готово, но в эксплуатацию не пустили, а затем демонтировали. Также были построены здания: аптеки, Совета, кирпичный завод с конторой, столовой, семилетней школы, депо, ЦРММ, приспособленных зданий под школу по переулку Первомайский, здание милиции, приспособленное здание под больницу (переулок Первомайский). В 1962 году Кондинское СМУ переехали из рабочего посёлка Луговой в пос. Устье – Аха. У нас в клубе висел генеральный план по строительству города Междуреченский на 18 тысяч человек. Контора СМУ находилась, где двухэтажки по ул. Днепропетровской возле полиции. Начальником СМУ был Шамшурин Иван Кузьмич, главный инженер Фрунзе Николай Фомич, прораб Ступаков Леонид Петрович. Затем Шамшурина И.К. перевели в Пионерское СМУ, начальником стал Юринов Николай Герасимович. Образовались Южно-Кондинский стройучасток и Куминский стройучасток. А в Луговом все строительные работы заканчивал Луговской строительный участок Кондинского СМУ.