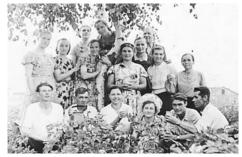

1-й ряд слева направо: Полякова (Пашук) Аксинья Степановна, Полякова Галина Ильинична (дочь), Чернавских Галина Фёдоровна, Чернавских (Пашук) Фёкла Степановна 2- ряд: ..., Пашук Павел Степанович, Чернавских Фёдор Иванович, .....