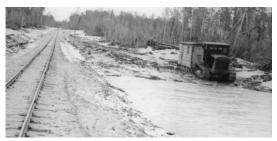

Во время войны тяжёлая доля выпала на женщин, стариков, детей с 12 – 13 лет, работали в колхозе. Выращивали овёс, ячмень, рожь, картофель, турнепс, заготавливали сено для скота (коров, лошадей, овец, молодняка), ловили рыбу, топили рыбий жир (для фронта), заготавливали дикоросы. Те кто вернулся с фронта, так как не было ни какого производства, уехали работать в Леушинку, Мулымью, Ямки. Пашук, Ерпаловы – Мулымья, затем Три Конды и Половинка. Трудное время было в 1948, 1949, 1950 гг., было большое наводнение, луга были затоплены, чтобы сохранить скот, готовили веники, косили сено на возвышенных местах, садили картофель, турнепс. Вторая жизнь деревни Луговая началась с 1954 года, когда приехали строители, лесозаготовители, рабочие химподсочки.