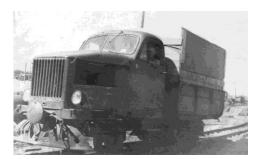

1970-е г. Тепловоз ведёт состав с пиловочником для Луговского ДОКа.

1968 г. Группа работников Луговского лесопункта (на верхнем складе).

1970-е г. Работник сплава Кизимбаев Николай Кизимбаевич.

1960-е годы. Работники клуба Луговского ЛЗП. Второй слева баянист Ефанов Василий.