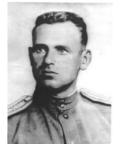

В июле 1941 года Баранов Дмитрий Георгиевич отправляется в Чернушки – пригород Омска, где из мобилизованных сибиряков формировались регулярные части Красной Армии. Воевал наш земляк – капитан Баранов с самого начала войны, это на Северо-Западном фронте, на Ленинградском и на 2-ом Прибалтийском фронте. В апреле 1945 года 171 стрелковая дивизия, где воевал Баранов Д.Г. в составе 1- го Белорусского фронта, вышла к рейхстагу и вместе со 150-й стрелковой дивизией штурмом взяла его. Но капитан Баранов в этом последнем сражении не мог принять участие. 25 апреля 1945 года он был убит в бою и похоронен на братском кладбище в городе Баунберг земли Бранденбург, Германия. Интересная судьба нашего земляка. Родился в г. Москва в 1905 году, кроме его в семье ещё были двое младших детей дочь и сын. В середине 1930-х годов Дмитрий Баранов проживал в Тюмени, где и познакомился с будущей женой, семья которой бежала от раскулачивания из уральского города Тавда. В 1936 году семья из трёх человек живёт в крохотной деревне Луговая Кондинско-го района. Жили и работали на подсочке. Сегодня в гп Луговой проживают внуки Баранова Дмитрия Георгиевича.