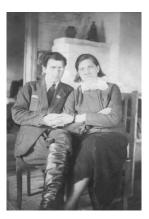

Пашук Александра Игнатьевна.

Пашук Григорий Степанович 1922 г.р. воевал с 1942 г. После войны работал начальником ГОВД в г. Махачкала звание полковник.

Пашук Иван Степанович 1924 г.р. Воевал с 1942 г. после войны работал гл. агрономом ботанического сада Свердловской ЖД в г. Богданович.