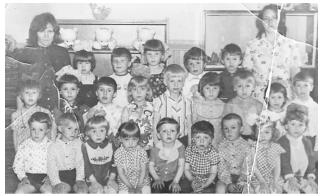

Киприн Герман Петрович киномеханик клуба Луговского лесопункта и ДПУ. 1960-е г.

1960-е г. ул. Ленина. Детский сад Кондинского РОНО.

1960-е г. Работники детского сада, первая слева Ефанова Раиса Андреевна.

1960-е г. Детский сад Луговского лесопункта. Крайняя справа Пупышева Маргарита Сергеевна.

1968 г. Воспитатели Гусева Агния Павловна, Ефанова Раиса Андреевна.

1970-е г. Детский сад Луговского лесопункта.

1970-е г. Детский сад с печным отоплением. Новогодний утренник.

1973 г. Детский сад Луговского лесопункта. Слева направо: Юрченко Нина Николаевна, Шведова Нина Владимировна, Ефанова Раиса Андреевна.

1970-е г. Работники детского сада. Слева направо: Сарскова Лидия, Зольникова Валентина Максимовна, ..., Банчура Ефросинья Г.

1970-е г. Детский сад Луговского лесопункта.

1970-е г. Детский сад Кондинского РОНО. Слева Банчура Ефросинья.

1974 г. Детский сад лесопункта. Воспитатели: Ребежа Галина Викторовна, Ефанова Р.А.

1977 г. Детский сад лесопункта. Младшая и средняя группа.