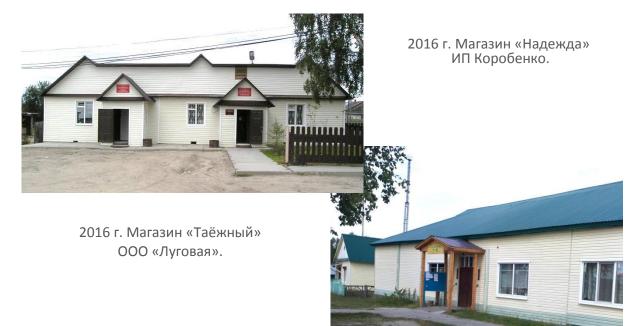

ой, 2016 год.



# Предприниматели гп Луговой

На территории городского поселения работают частные магазины, обеспечивающие население необходимыми товарами, продовольственной и хозяйственной группами, занимаются выпечкой хлебобулочных изделий. Магазины: «Татьяна», «Русь», «Эконом», «Сударушка» принадлежат ИП Орешкина Т.М.; магазин «Терез» ИП Казанцев А.Г., ООО «Луговая» магазин «Таёжный» директор Петрова М.Н., магазин «Надежда», «Запчасти», ООО «Алко» ИП Коробенко О.Г., магазин ИП Яковлева С.А., магазин «Виктория» ИП Хухрянский А.Г., магазин «У Ольги» ИП Петренко О.Ю., магазин «Фрэнк» ИП Фатеева А.В., магазин «Фермер» ИП Чурилович Ф.В., магазин «Свежий хлеб» ИП Королёв А. Сетевые магазины «Магнит», «Монетка», «Пятёрочка» дают о себе знать. Наши предприниматели сегодня вынуждены выживать…



# Молодёжный центр «Спектр»

01 января 2002 г. был создан молодёжный центр «Спектр» в п. Луговой, как самостоятельное учреждение комитета по делам молодёжи Администрации Кондинского района. До 2006 г. директором центра работала Менькова Лариса Васильевна. Были развиты следующие направления: трудовое, гражданскопатриотическое, спортивно-техническое, культурно-досуговое. Работало 3 дворовых клуба. С 2007 г. директором работала Ляпунова Валентина Александровна. В 2010 г. произошла реорганизация центра, в части объединения с муниципальным учреждением «Культурно-досуговый комплекс п. Луговой», где молодёжный центр был в КДК. За организацию эффективной молодёжной политики на территории п. Луговой коллектив молодёжного центра «Спектр» был официально приглашён на празднование Нового года к Губер