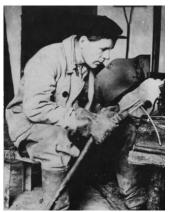

1968 г. Работники ЦРММ Луговского лесопункта Драченин Иван Степанович слесарь, кузнец Кобылин.

1979 г. Гришаев Василий Антонович кузнец, Письменный Евгений Петрович слесарь по ремонту дизельных двигателей ЦРММ Луговского лесопункта.