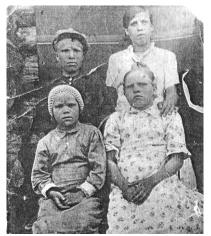

Январь 1940 г. Леушинский интернат 4 класс. Верхний ряд, 3-й слева Ерпалова Александра.

Дети Ерпаловы. 1-й ряд: Александра 1929 г.р., Зинаида 1927 г.р., 2-й ряд: Илья 1925 г.р., Валентина 1924 г.р.

Последнее фото с фронта «Курская дуга» 26 марта 1943 г. 1-й слева Ерпалов Вениамин Игнатьевич 1922 г.р. Погиб в Курском сражении, сгорели в САУ-100.

Дети Чернавских: 1-й ряд: Пашук Мария Миновна – бабушка, Светлана, Валерий, 2-й ряд: Анатолий, Пашук Станислав Селиверстович (сводный брат), Галина.

1954 г. Семья Мостовых с детьми. 1-й ряд слева направо: сын Леонид, сын Владимир, внук Геннадий. 2-й ряд: сын Василий, Михаил Алексеевич, Ольга Ивановна, .... 3-й ряд: дочь Нина, дочь Раида, дочь Зинаида.