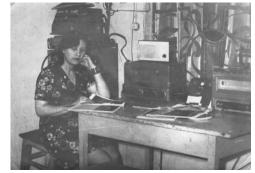

Внутреннюю связь по посёлку, связь с посёлками Кондинского КЛПК обеспечивал коммутатор леспромхоза. Осуществлялась связь директора с вахтовыми посёлками по

рации. На коммутаторе работали телефонистами: Бочарова Лидия, Брускова Анна, Журавлёва Клавдия Петровна, Шумихина Александра Михайловна, Шклярова Нина Ивановна, Дейнекина Фаина Ивановна. Монтёры коммутатора: Головин Василий Иванович, Фёдоров Николай Сергеевич, Глазунов Виктор Яковлевич, Бабушкин Владимир Александрович, Ильин Олег Анатольевич.