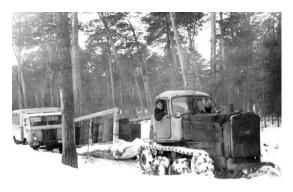

1963 год. Строительство УЖД (узкоколейной железной дороги) бригадой Луговского лесопункта.

1963 год. Строительство УЖД основной магистрали бригадой Луговского лесопункта.

Весна 1962 год. Перебазировка бригады верхнего склада Луговского лесопункта с зимних лесосек на летние. Трактор С-80 перевозит обогревательный балок.