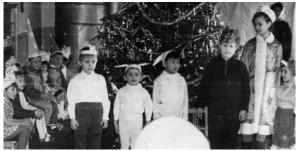

1970-е г. Детский сад с печным отоплением. Новогодний утренник.

1973 г. Детский сад Луговского лесопункта. Слева направо: Юрченко Нина Николаевна, Шведова Нина Владимировна, Ефанова Раиса Андреевна.

1970-е г. Работники детского сада. Слева направо: Сарскова Лидия, Зольникова Валентина Максимовна, ..., Банчура Ефросинья Г.