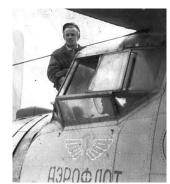

З.И., Арсоба В.П., Чернова Н., Слинкина Анна Васильевна, Мусияк Валерий Николаевич, Исаков Геннадий Борисович, Мясников Владимир Прокопьевич, Мелёхин Александр Никанорович, Костриков М.Г., Крамар В.Р., Носов А.М., Носова Валентина Анисимовна, Мищук Людмила Ивановна, Карпов Г., Чеснокова Г., Хомякова М., Литвяк И., Шумихина Серафима, Шумихина Любовь Михайловна, Бабушкина Надежда Вениаминовна, Алиева, Фёдоров К., Гомзиков Владимир Иванович. Начальниками склада ГСМ аэропорта работали: Шешуков Ю.А., Липатов Ю.Е. Заведующей гостиницей аэропорта была Липатова Нина Андреевна.



1968 г. Начальник радиобюро Луговского аэропорта Сиглов Валенини Иванович.



1969 г. Луговской аэропорт. Мясников Владимир Прокопьевич водитель.



1970-80-е г. Алиев Искандер Аскарович начальник Луговского аэропорта.



1970-е г. Авиатехник Луговского аэропорта Мусияк Валерий Николаевич.





1969 г. Вертолет Ми-1 и самолёт Ан-2 в Луговском аэропорту.

1970-е г. Столовая аэропорта. В центре Фёдоров В.



1960-е г. У Административного здания аэропорта.



1970-е г. Вертолёт Ми-6 под разгрузкой в Луговском аэрпорту.





1970-е г. посадка пассажиров. 1-й справа Мусияк Валерий Николаевич водитель.



1970-е г. Чебушева Нина Ивановна рабочая аэропорта.



1980 г. Бабушкин Владимир Александрович радиотехник Луговского аэропорта.



1980-е г. Работники Луговского аэропорта. Лобкова А.С., Бабушкина Н.В.



1980 г. Старший диспетчер Луговского аэропорта Песков Виктор Иванович.

C. 99 ( )



Март 1980 г. Работники аэропорта возле вертолета Ми-2. Бабушкина Н.В., Шешукова З.И., Лобкова А.С., Кордюкова Л.А.



1980