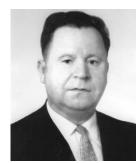

4-й ряд: четвёртый Слезин Василий.

1950- г. ул. Ленина. Работники стройучастка СМУ: 1-я слева - Сафошкина (Моисеева) Тамара Васильевна бухгалтер.

Василий Алексеевич Овчинников в конце 1950-х начале

1960-х гг. работал в Кондинском строительномонтажном управлении д. Луговая начальником строительства УЖД (узкоколейная железная дорога), председателем стройкома СМУ, диспетчером УЖД, затем председателем Междуреченского пос. Совета 1965-1972 гг., 1977-1981 гг. Председатель районного Совета ветеранов 1996 – 2010 гг.