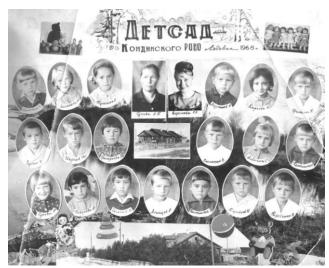

В 1954 г. открылся первый детский сад по ул. Фрунзе в щитовом доме. Первой заведующей 1954-1956 гг. была Пунисова В.И. Второе здание детского сада было построено по ул. Ленина, 18 (в 1980-х гг. он сгорел и был построен магазин на этом месте). Заведующей детским садом была до 1961 г. Соколова М.М. В 1962 г. школа переезжает в новое здание по ул. Ленина, освобождаются два здания школы по пер.Первомайский. Одно отдают под общежитие лесопункта, другое под детский сад. Заведующей назначают Караульных К.А. с 1961-1965 г. С 01.01 1965 г. заведующей детским садом назначают Тимофееву Н.Г. По ул. Ленина, 32 детский сад РОНО. (Приказ №10 от 17.01 1966 г. детский сад Дорожного производственного участка передают в Луговской лесопункт). Детский сад находился по ул. Куйбышева, 60. Заведующей детским садом назначают Иванову З.Ф. С 1972 г. заведующей детским садом работала Ребежа Г.В. В пер. Первомайский освобождается здание из под общежития в 1972 г. и его отдают под ясли. Заведующей в яслях была Птицына А. В 1976 г. на стадионе по ул. Ленина начинают строить детский сад, в 1977 г. его открывают. В начале 1980-х начали строить здание детского сада, напротив магазина «Романтика», а также ясли-сад на месте магазина «Галантерея» по пер. Первомайский. В 1985 г. открывается новый детский сад «Солнышко». Заведующей детским садом в 1980 г. была Иванова З.Ф., с декабря детский сад возглавила Шкунова Н.В. Затем с 1983-1984 гг. заведующей детским садом работала Залётова Н.А. С сентября 1984 г. Солодянкина Л.П. В начале 1990-х гг. все сады были объединены название «Теремок - 2». Лидия Петровна отработала до 1997 г., а с 1997 - 2004 г. заведующей стала Хузина Е.П., с 2004-2010 гг. заведующей детским садом была Александрова В.И. С 2010 г. по 2014 г. заведующей работала Кишеева И.П., а с 2014 г. Васильева Н.М. В 2015 г. сдают в эксплуатацию комплекс школа и детский сад, и юридическим лицом комплекса встаёт директор школы Ганиярова Е.О. За период работы детского сада в нём работало много замечательных людей, они всю душу отдавали воспитанию и знаниям подрастающего поколения – воспитатели, няни. Низкий вам поклон.

Киприн Герман Петрович киномеханик клуба Луговского лесопункта и ДПУ. 1960-е г.

1960-е г. ул. Ленина. Детский сад Кондинского РОНО.

1960-е г. Работники детского сада, первая слева Ефанова Раиса Андреевна.

1960-е г. Детский сад Луговского лесопункта. Крайняя справа Пупышева Маргарита Сергеевна.

1968 г. Воспитатели Гусева Агния Павловна, Ефанова Раиса Андреевна.

1970-е г. Детский сад Луговского лесопункта.