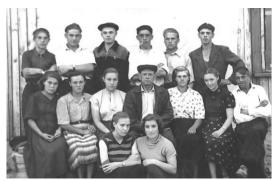

Семья Пашук: Степан Дмитриевич 1881 года рождения, Мария Миновна 1891 года рождения. Дети: Селивёрст Степанович (1914 г.), Аксинья Степановна (1916 г.), Фёкла Степановна (1917 г.), Яков Степанович (1920 г.), Григорий Степанович (1922 г.), Иван Степанович (1924 г.), Анна Степановна (1926 г.), Павел Степанович (1929 г.). Пашук Степан Дмитриевич построил большой дом по соседству в деревне Зуевке. После его смерти дом переходит дочери Фёкле Степановне и её мужу Чернавских Фёдору Ивановичу, которые перевозят его в д. Луговую на улицу Нагорную,2. Фёдор Иванович работал в рыбкооповском магазине (лавка), который находился рядом с домом. У дома были амбар, складские помещения для хранения товаров.

Семья Ерпалова Игнатия Еремеевича (1895 г.) приехала с деревни Рыбалово Гаринского района в деревню Луговая в 1932 году. Построили большой дом по ул. Нагорной (это третий дом от дома Чернавских Ф.И.).

Жена Ерпалова Анна Андриановна (1896 г.), дети: Вениамин Игнатьевич (1922г.), Илья Игнатьевич (1925 г.), Валентина Игнатьевна (1924 г.), Елизавета Игнатьевна (умерла), Зинаида Игнатьевна (1927 г.), Александра Игнатьевна (1929 г.).

1-й ряд слева направо: Полякова (Пашук) Аксинья Степановна, Полякова Галина Ильинична (дочь), Чернавских Галина Фёдоровна, Чернавских (Пашук) Фёкла Степановна 2- ряд: ..., Пашук Павел Степанович, Чернавских Фёдор Иванович, .....