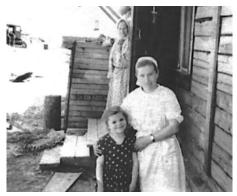

Дети Чернавских: 1-й ряд: Пашук Мария Миновна – бабушка, Светлана, Валерий, 2-й ряд: Анатолий, Пашук Станислав Селиверстович (сводный брат), Галина.

1954 г. Семья Мостовых с детьми. 1-й ряд слева направо: сын Леонид, сын Владимир, внук Геннадий. 2-й ряд: сын Василий, Михаил Алексеевич, Ольга Ивановна, .... 3-й ряд: дочь Нина, дочь Раида, дочь Зинаида.