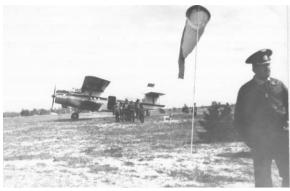

# Кондинское СМУ (строительно-монтажное управление)

Контора СМУ находилась по ул. Строителей (Калинина). В СМУ было три строительных участка – Мулымский (Сухоборский), Половинкинский, Луговской. Луговской строительный участок находился в щитовом доме на углу улиц Толстого и Ленина, начальниками были Лоскутов Николай Романович, затем Сорокин В., Савкина Валентина Александровна работала нормировщиком, Сафошкина Тамара Васильевна – бухгалтер, мастер - Ядрышников Авакум Семёнович, нормировщик – Овчинникова Н.К., Растегаев – механик. Шнайдер Давид А. работал бригадиром плотников, Бутакова Дарья Филипповна, Агапова, бригадир – Друг М., Друг (жена), Чижова Е., Ядрышникова К., Сургутскова Г.И., Залетаева Н., Бутакова Полина Павловна работали штукатурами-малярами. Танана Виктор Викентьевич – электрик, бульдозерист – Лагно Геннадий. По ул. Набережной находились гараж и пилорама стройучастка. В деревне Луговая с 1954 г. строилось жильё в щитовом исполнении (финские домики). За первый год было построено 19 домов. В СМУ с 1958 г. начальником был Хабаров Василий Алексеевич, главный инженер Саркисов Георгий Сергеевич, Фрунзе Николай Фомич – начальник ПТО. В СМУ на трёх участках работало 540 человек, из них рабочих – 476 человек. Начальником участка по прокладке основной магистрали УЖД работал Овчинников Василий Алексеевич, затем его избрали председателем стройкома Кондинского СМУ. СМУ строили паровую электростанцию, водонапорную башню с насосной на берегу реки Конда, среднюю школу, больничный комплекс, ЦРММ, котельную, хвойно-витаминный завод (в 700-метрах в сторону 4 км от гаража ДПУ по УЖД). В 1964 г. завод практически был готов, «нажимай на кнопку, и поехали!» Но объект, так и не выдал ни килограмма продукции – разобрали (часть оборудования использовали на центральную котельную), которую запустили в 1965 году. Было два паровых котла производительностью 2,5 м<sup>3</sup> пара в час и локомобиль паровоза.

Строили жильё по всем улицам; здание почты, баня, клуб, пожарную часть по ул. Набережной, отсыпали площадку под строительство домостроительного цеха – начальником участка был Чертищев Василий Семёнович, после отсыпки построили цеха: лесопильный, столярный, гараж, котельная. Контора ДОКа находилась в брусовом доме по переулку Базарный. ДОК до 1964 года подчинялся стройучастку. СМУ строили аэродром, вторую полосу, вели раскорчёвку взлётной полосы и строительство вспомогательных зданий. В 1964 г. за сегодняшним предприятием ООО «Импульс», была построена стройучастком линия ПЛХ (полуавтоматическая линия по разделке хлыстов), тоже было всё готово, но в эксплуатацию не пустили, а затем демонтировали. Также были построены здания: аптеки, Совета, кирпичный завод с конторой, столовой, семилетней школы, депо, ЦРММ, приспособленных зданий под школу по переулку Первомайский, здание милиции, приспособленное здание под больницу (переулок Первомайский). В 1962 году Кондинское СМУ переехали из рабочего посёлка Луговой в пос. Устье – Аха. У нас в клубе висел генеральный план по строительству города Междуреченский на 18 тысяч человек. Контора СМУ находилась, где двухэтажки по ул. Днепропетровской возле полиции. Начальником СМУ был Шамшурин Иван Кузьмич, главный инженер Фрунзе Николай Фомич, прораб Ступаков Леонид Петрович. Затем Шамшурина И.К. перевели в Пионерское СМУ, начальником стал Юринов Николай Герасимович. Образовались Южно-Кондинский стройучасток и Куминский стройучасток. А в Луговом все строительные работы заканчивал Луговской строительный участок Кондинского СМУ.