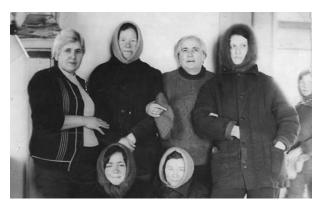

Дети Чернавских: 1-й ряд: Пашук Мария Миновна – бабушка, Светлана, Валерий, 2-й ряд: Анатолий, Пашук Станислав Селиверстович (сводный брат), Галина.

1954 г. Семья Мостовых с детьми. 1-й ряд слева направо: сын Леонид, сын Владимир, внук Геннадий. 2-й ряд: сын Василий, Михаил Алексеевич, Ольга Ивановна, .... 3-й ряд: дочь Нина, дочь Раида, дочь Зинаида.