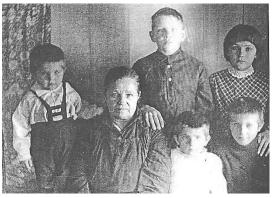

Дети Чернавских: 1-й ряд: Пашук Мария Миновна – бабушка, Светлана, Валерий, 2-й ряд: Анатолий, Пашук Станислав Селиверстович (сводный брат), Галина.

1954 г. Семья Мостовых с детьми. 1-й ряд слева направо: сын Леонид, сын Владимир, внук Геннадий. 2-й ряд: сын Василий, Михаил Алексеевич, Ольга Ивановна, .... 3-й ряд: дочь Нина, дочь Раида, дочь Зинаида.