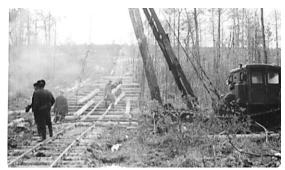

1963 год. Строительство УЖД (узкоколейной железной дороги) бригадой Луговского лесопункта.

1963 год. Строительство УЖД основной магистрали бригадой Луговского лесопункта.

Весна 1962 год. Перебазировка бригады верхнего склада Луговского лесопункта с зимних лесосек на летние. Трактор С-80 перевозит обогревательный балок.