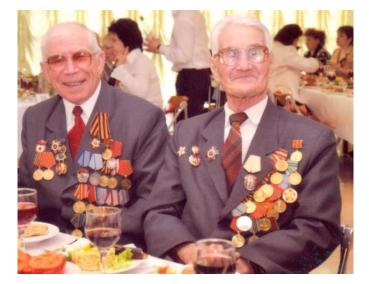

лина Ивановна

4-й ряд: четвёртый Слезин Василий.



1950- г. ул. Ленина. Работники стройучастка СМУ: 1-я слева - Сафошкина (Моисеева) Тамара Васильевна бухгалтер.

Василий Алексеевич Овчинников в конце 1950-х начале

1960-х гг. работал в Кондинском строительномонтажном управлении д. Луговая начальником строительства УЖД (узкоколейная железная дорога), председателем стройкома СМУ, диспетчером УЖД, затем председателем Междуреченского пос. Совета 1965-1972 гг., 1977-1981 гг. Председатель районного Совета ветеранов 1996 – 2010 гг.

Участник Великой Отечественной войны.



1961 год май. Бригада Ядрышникова Авакума Семёновича на строительстве школы по улице Ленина.





Овчинников Василий Алексеевич, Сарманов Иван Пантелеймонович, работал вторым секретарём Кондинского районного комитета КПСС.



### Лесозаготовительный участок.

В 1954 г. в деревне Луговая открывается лесозаготовительный участок. С 19 апреля 1954 г. и. о. начальника ЛЗУ назначают и. о. начальника Луговского стройучастка Бектешева; май, июнь, июль и. о. начальника ЛЗУ назначить Литвяк П.Г. С 24.07.1954 г. и. о. начальника ЛЗУ назначить Калашникова Сергея Михайловича. Приказ №300 от 13 августа 1954 г. по Кондинскому ЛПХ с. Леуши и. о. начальника ЛЗУ назначить технорука Скосырского Никиту Петровича. Для заготовки леса назначить мастером лесозаготовок Симонова Василия Семёновича. Лес начали готовить с 5 км в сторону Половинки и в районе Корпа. Принять Ясенева Василия Семёновича с 15.09.1954 г. электромехаником на ПЭС. Принять Дмитриева Александра Ефимовича зав. хозяйством ЛЗУ с 04.10.1954 г. С декабря 1954 г. началь