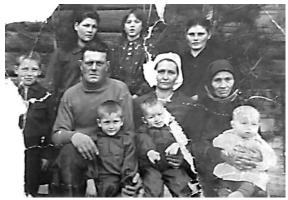

1-й ряд слева направо: Полякова (Пашук) Аксинья Степановна, Полякова Галина Ильинична (дочь), Чернавских Галина Фёдоровна, Чернавских (Пашук) Фёкла Степановна 2- ряд: ..., Пашук Павел Степанович, Чернавских Фёдор Иванович, .....