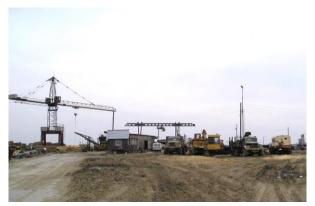

В 1980 г. на площадке четвёртого километра началось строительство нижнего склада (механизированного). Были смонтированы две полуавтоматические линии по разделке хлыстов ЛО 15С, установлены два крана ЛТ-62 с грейфером для выгрузки хлыстов в запас под краном и подача на разделочные линии. Запас хлыстов доходил до 60 тыс. м<sup>3</sup>, второй кран башенный КБ-572 для погрузки сортиментов на подвижной состав вагонов УЖД и на сортиментовозы. Сортименты по УЖД (узкоколейная дорога) доставлялись на ДОК (деревообрабатывающий комбинат) и сплав. Мастерами нижнего склада 4-й км работали: Пантелеев П.И., Сафронов В.Р., Земляной Г.М. Механиками: Тетюцкий А.А., Мезенов В.И., Попов Г.В. На линии ЛО 15С работали: Илюшин М., Пестышев Н. на кранах ЛТ 62 и КБ-572 Северухин А.В., Зольников А.В., Некрасов П.В., Лукиянов А.В., Шведов А., Орешкин А.Г., Кравчук К.А. Инженерами по технике безопасности лесопункта, леспромхоза работали: Скворцова З.И., Морозова Л.А., Земляная В.А., Константинов В.И., Пономарёв А.Ф. Председателями цехового комитета ЛЗП, ЛПХ работали: Исупов С.Т., Пашук П.С., Рыбина О.Н., Каминская В.А., Лазакович Г.И., Константинов В.И., Пономарёв А.Ф., Мельник Р.М., Мурашова В.А.

1980-е г. Нижний склад Луговского леспромхоза.

1980-е г. Нижний склад Луговского леспромхоза.

Середина 1980-х г. Гришаев Василий Антонович кузнец ЦРММ ЛПХ.

1980-е г. Механизаторы Луговского леспромхоза на вахте. Слева направо: 1-й ряд. ..., Меньков В., Пушкарёв В.М., Лушников С.И., ..., Кудряшов С.Ю. 2-й ряд: Павлов Н., Митрофанов А.П.