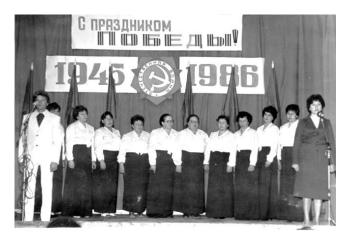

Выступление коллективов п. Луговой, посвященные празнику День Победы, 1986 г.

Бракер Луговского ЛЗП Киприна Инна Петровна.1961 г.

Бухгалтер ЦРММ Медведева Т.А. 1965 г.

1960-е г. Работники бухгалтерии Луговского ЛЗП.