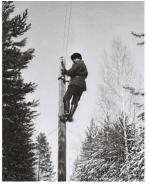

Особенно хотелось обратить внимание на работу Луговской УЖД (узкоколейная железная дорога). С 1955-1959 гг. было построено 19 км основной магистрали УЖД Кондинским СМУ. УЖД было оборудовано проводной телефонной связью, на станции Луговая было 6 путей УЖД, т. е. 1-й путь был пассажирский, где находились более 12 – 15 вагонов для вывозки рабочих на верхний склад (лесосеку), остальные пути были для сортировки леса по цехам, т. е. (для ДОКа, сплава, шпалозавода, дрова на электростанцию и для паровозов, и один путь резервный). Была диспетчерская, диспетчера работали круглые сутки. Первая диспетчерская находилась возле перрона транспортного пути. Диспетчерами на УЖД работали: Медведева Г.П., Медведева З.И., Сафошкин В.И., Пашук П.С., Шеин М., Земляной Г.М., Овчинников В.А., Нелюбин В.П. и др. Вторая контора была за шестыми путями, отсыпан участок и построен двухквартирный дом. С одной стороны контора начальника УЖД, а с другой прекрасная диспетчерская. Начальниками УЖД были: Мысин Г.П., Петько В.Г., Брусков Г.Г., Пашук П.С., Земляной М.С., Пашук П.С. – до закрытия УЖД (приказ №29 / к от 28.02 1968 г.). 22.11 1967 г. приехал сотрудник КГБ по делу Земляного Михаила Сергеевича, начальника УЖД Луговского ЛЗП. Было экстренно собрано партийное собрание Луговского ЛЗП - рассматривалось персональное дело коммуниста Земляного М.С., оказывается тов. Земляной М.С. во время войны на Украине служил полицаем. Когда его принимали в партию, он скрыл этот факт от коммунистов Луговской партийной организации и в Кондинском райкоме партии. Когда его допрашивал сотрудник КГБ, он им пояснил, что давно их ждал. Даже не знала жена, что он служил в полицаях. Го-

C. 15 C 3

ворит - «Мужчин в деревне не было вышла замуж за Земляного М.С.» На основании решения партийного собрания Луговской партийной организации освободили от занимаемой должности начальника УЖД. Дальнейшая судьба Земляного М.С. - 31.01 1968 г. уволился из Луговского ЛЗП, уехал на Дальний Восток с семьёй там и умер. Начальником УЖД с 23.11.1967 г. назначили Пашук Павла Степановича. УЖД имела протяжённость 47 км основного пути. С 1954 по 1967 год включительно это время работы УЖД в Луговском лесопункте. Лес заготавливался по усам УЖД и вывозился на основную магистраль, а затем вагонами на сплав. На всём протяжении УЖД было три разъезда – 8 км (разъезд Весёлый), 14-й км и 22-й км. Как работала УЖД. Диспетчер даёт команду машинисту, тот ведёт состав (порожняк) до разъезда «Весёлый» и сообщает диспетчеру по телефону, что прибыл. Вся УЖД была телефонизированная, диспетчер звонит на разъезд 14-й км машинисту с составом леса, сообщает, что путь основной магистрали свободный. Всего на УЖД было несколько усов и веток – ус на 6ом км, в сторону озера Касымского, усы вправо и влево на 10-м км в сторону озера Туман и Трёх Конд, 14-й км в сторону озера Туман. На 29-м км была 11-я ветка в сторону озера Туман, 17-я ветка в сторону озера Туман. На УЖД было 6 паровозов, в дальнейшем, паровозы заменили на мотовозы, было депо по ремонту паровозов на три единицы, РММ по ремонту и обслуживанию подвижного состава и паровозов, бригада по ремонту путей УЖД, бригада по смазке и обслуживанию вагонов, мотодрезина «Скорая помощь», начальник дороги ездил в лес на агрегате «Пионер». Мастерами на прокладке усов УЖД за весь период работали: Пяткова, Мысин Г.П., Благинин И.М., Селедков В.И., Вахнин В.А., Исупов С.Т., Топоров, Выходцев К.Ф., Павловский И.И., Бебякин А.С. Бригадир - механиками депо были: Земляной М.С., Константинов В.И., Орешкин Г.П. В депо был большой токарный станок ДИП-500 для ремонта колёсных пар, токарем работал Шмидт Г.П. Слесари - смазчики вагонов: Петров Ф., Киприн П.С., Дерябин М.С., Пырьева Т.В. В начале лес возили на вагонах УЖД сортиментами. На вагон ставили в гнездо стойки из мелкотоварной древесины, а затем грузили сортименты. В результате движения состава стойки иногда переламывались и сортименты падали с состава. В последствии стали применять конники со стойками и открыванием на обе стороны из бруса, а в конце 1960-х годов конники со стойками были уже из трубы. Также применялись вагоны для вывозки хлыстов на нижний склад, но этот опыт не прижился, так как было много неудобства. Нужно было строить УЖД до нижнего склада и вдоль каждой эстакады. Всего подвижной состав составлял более ста вагонов. Машинистами тепловозов работали: Сычев В.А., Рыбин А., Дейнекин С.А., Корж А.П., Пашук П.С., Шапорев В., Митрофанов П. За весь период работы УЖД было несколько несчастных случаев. Так в 1962 г. пассажирский поезд с рабочими пришёл на станцию Луговая. Рабочие вышли, а Сенькин М. не заметил паровоз, который начал движение и был смертельно травмирован. В 1963 г. в июне месяце на станции «ХЛХ» паровоз начал движение с вагонами (рабочими) и завалился на бок, к счастью никто не пострадал. Машинист мотодрезины Орешкин Г.П. включил низшую передачу, а сам пошёл переводить стрелку пути, в результате чего он запнулся, а дрезина поехала прямо на него, в следствии чего получил сильную травму. 1967 г. июль месяц. Машинист Костриков М.Г. вместе с кондуктором Парсовым М.П. выводили состав из уса УЖД на основную магистраль – 17-ю ветку, был большой уклон с поворотом. Мотовоз набрал больше положенной скорости и стал неуправляемым, начали сыпаться из вагонов сортименты. Кондуктор Парсов М.П. успел спрыгнуть на ходу, а машинист Костриков М.Г. был смертельно травмирован сортиментами. 1967 г. - последний год заготовки и вывозки сортиментов по УЖД. С 1964 г. начали применять на вывозке мотовозы, паровозы были разобраны на металлолом, а один установлен в котельной. Был издан приказ за №29/к от 28.02 1968 г. в связи с закрытием