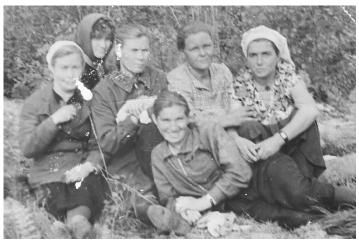

Капитан Баранов Дмитрий Георгиевич.

Баранов Дмитрий Георгиевич с отцом, братом и сестрой, г. Москва.

Пашук Яков Степанович.

Ерпалов Игнатий Еремеевич 1895 г.р.

Мостовых Михаил Алексеевич, дочь Тамара, Ольга Ивановна.

Пашук Александра Игнатьевна.

Пашук Григорий Степанович 1922 г.р. воевал с 1942 г. После войны работал начальником ГОВД в г. Махачкала звание полковник.

Пашук Иван Степанович 1924 г.р. Воевал с 1942 г. после войны работал гл. агрономом ботанического сада Свердловской ЖД в г. Богданович.