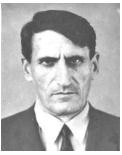

В июле 1941 года Баранов Дмитрий Георгиевич отправляется в Чернушки – пригород Омска, где из мобилизованных сибиряков формировались регулярные части Красной Армии. Воевал наш земляк – капитан Баранов с самого начала войны, это на Северо-Западном фронте, на Ленинградском и на 2-ом Прибалтийском фронте. В апреле 1945 года 171 стрелковая дивизия, где воевал Баранов Д.Г. в составе 1- го Белорусского фронта, вышла к рейхстагу и вместе со 150-й стрелковой дивизией штурмом взяла его. Но капитан Баранов в этом последнем сражении не мог принять участие. 25 апреля 1945 года он был убит в бою и похоронен на братском кладбище в городе Баунберг земли Бранденбург, Германия. Интересная судьба нашего земляка. Родился в г. Москва в 1905 году, кроме его в семье ещё были двое младших детей дочь и сын. В середине 1930-х годов Дмитрий Баранов проживал в Тюмени, где и познакомился с будущей женой, семья которой бежала от раскулачивания из уральского города Тавда. В 1936 году семья из трёх человек живёт в крохотной деревне Луговая Кондинско-го района. Жили и работали на подсочке. Сегодня в гп Луговой проживают внуки Баранова Дмитрия Георгиевича.