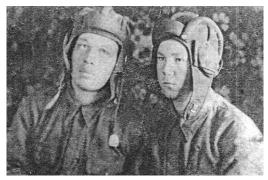

1960-е г. Коробейников Пётр Григорьевич второй слева с работниками на отводах леса для Луговского лесопункта.

УЖД Луговского лесопункта, группа мотоводителей. Четвертый слева Загузин О.В. 1964 г.

1963 г. Булашев Виталий Дорминдонтович кондуктор, Дейнекин Сергей Андреевич мотоводитель.