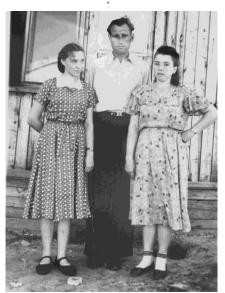

1-й ряд слева направо: Полякова (Пашук) Аксинья Степановна, Полякова Галина Ильинична (дочь), Чернавских Галина Фёдоровна, Чернавских (Пашук) Фёкла Степановна 2- ряд: ..., Пашук Павел Степанович, Чернавских Фёдор Иванович, .....