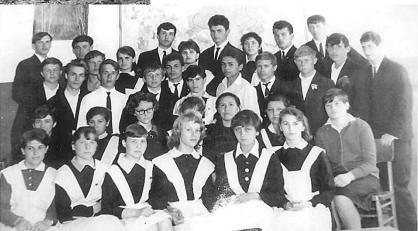

авлович (1959-1961 гг.)



Товмасян Вардикес Ефремович (1961-1971 гг.)



Ткачёв Иван Григорьевич (1971-1977 гг.)



Батурина Валентина Дмитриевна (1977-1982 гг.)



Сысоева Галина Петровна (1982-1983 гг.)



Попов Михаил Дмитриевич (1984-2010 гг.)



Ганиярова Елена Оттовна (с 2010-по настоящее время)



Учитель пения и рисования Луговской средней школы (руководитель духового оркестра п. Луговой) Долгих Василий Михайлович. 1963 г.



Луговская Сош по ул. Ленина. Май 1962 г.

Выпускной класс Луговской школы, 1965-66 гг.

Слева направо 1-й ряд: Ушарова Галя, Зоболева Нина, Сипина Галя, Ваганова Вера, Гришаева Вера, Мазурова Раиса. 2-й ряд: Беседин Виктор, Вискунова Галя, Петрова Валенина, Сафошкина Лариса, классный руководитель Тетюцкая Клара Петровна, Санникова Надежда, Каклягина Тамара.



3-й ряд: Рашов Александр, Нелюбин Валерий, Шумихин Виктор, Пашук Вениамин, Петухов Виктор, Айдакова Галя, Кокоулин Михаил, Бабкин Василий, Жиков Николай, Дёмин Владимир, Перевозчиков Игорь. 4-й ряд: Речков Владимир, Загноев Александр, Павлушев Михаил, Письменная Елена, Северухин Сергей, Слинкина Галя, Кропинов Анатолий, Коробейникова Наталья, Попов Владимир, Моисеев Владимир.

1965 г. олимпиада школ г. Урай. Справа налево: ..., Петухов Виктор, Коробейникова Наталья – учащиеся Луговской школы

ЛЫ ..., ..., ..., ..., ...





1969 г. выпускники Луговской СОШ 1966 г. Слева направо: Санникова Надежда, Кропинов Анатолий, Коробкина Нина.



1969 г. выпускники Луговской СОШ 1966 г. Санникова Надежда, Пашук Геннадий.



1969 г. 4-й класс Луговской школы с учителями Тетюцкой К.П и Казанцевой В.П.