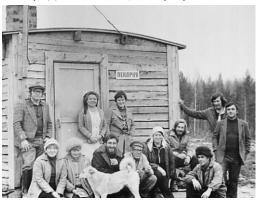

Капитан Баранов Дмитрий Георгиевич.

Баранов Дмитрий Георгиевич с отцом, братом и сестрой, г. Москва.

Пашук Яков Степанович.

Ерпалов Игнатий Еремеевич 1895 г.р.

Мостовых Михаил Алексеевич, дочь Тамара, Ольга Ивановна.

Пашук Александра Игнатьевна.

Пашук Григорий Степанович 1922 г.р. воевал с 1942 г. После войны работал начальником ГОВД в г. Махачкала звание полковник.

Пашук Иван Степанович 1924 г.р. Воевал с 1942 г. после войны работал гл. агрономом ботанического сада Свердловской ЖД в г. Богданович.

1-й ряд слева направо: Полякова (Пашук) Аксинья Степановна, Полякова Галина Ильинична (дочь), Чернавских Галина Фёдоровна, Чернавских (Пашук) Фёкла Степановна 2- ряд: ..., Пашук Павел Степанович, Чернавских Фёдор Иванович, .....