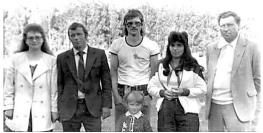

е «Юбилейный». Построение отрядов.





1982 г. Встреча детей лагеря «Юбилейный» с участниками Великой Отечественной войны: Упоровым Василием Алексеевичем, Поповым Михаилом Васильевичем, Осинцевым Алексеем Николаевичем, Пашук Яковом Степановичем.

1982 г. Выступление отрядов в конкурсе художественной самодеятельности.





1982 г. Закрытие смены лагеря «Юбилейный». 1-й ряд: Детков Н.С., Вискунов В.В., ...., ..., ..., ..., Сидорович А.А., Вискунова Е.П., ...,Никифорова Н.А., ... 2-й ряд: Чапышев М.А., Чапышева Л.М., ..., ...,..,..., Максимова К.А., Глазунова Н.Н. 3й ряд: Моисеев В.А., Важинский С.Н., ...,...



1983 г. Дети лагеря «Юбилейный» на прополке картофеля.



1990 г. Старшая пионервожатая лагеря «Юбилейный» Вискунова Елизавета Петровна.



2000-е г. Здание МБУ ДО ООЦ «Юбилейный».



1980-е г. Чапышева Л.М., Чапышев М.А., Чапышева Таня, ..., Моисеев В.А.



2000-е г. Дружный коллектив МБУ ДО ООЦ «Юбилейный».



2010-е г. Коллектив МБУ ДО ООЦ «Юбилейный».



2014 г. Фотосессия в МБУ ДО ООЦ «Юбилейный».

C. 121 (C)

### ҚБО

Примерно до середины 1960-х гг. услуги (парикмахерская, пошив одежды, часовой мастер) выполняли специалисты, которых принимал на работу ОРС Кондинского ЛПХ и ЛПК и уже, впоследствии Кондинский комбинат бытового обслуживания (п. Кондинское). КБО располагалось по ул. Куйбышева, 1, где оказывались услуги – парикмахерская, швейный цех, из Кондинского приезжал часовой мастер Пирожков Виктор Ефимович, фотомастер. Наплыв специалистов в КБО был в 1968 г., когда приехали молодые швеи из Тюмени. В 1968 г. работала Чикарова Вера Никифоровна впоследствии возгл