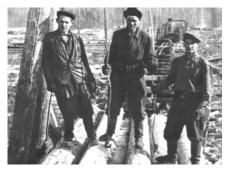

В 1937 году открылся лесозаготовительный участок. Лес в основном готовили от посёлка в сторону 4-го км жители деревни и сезонные рабочие, для которых было построено два барака. Заготавливали 40 тыс. м<sup>3</sup> древесины в год. Пучки для сплава крепили верёвками, сплетёнными из веток тальника. Готовые плоты отправлялись на рейд Выкатное. Участок работал до 1942 года включительно. Рабочие лесоучастка: Кузнецов Иосиф, Немчинов В.В., Калугин, братья Тесленкины (они ещё были и хорошими кузнецами), Кречетников, Пахомовы, Тихонов, Бахарев, Улыбин Афанасий, Дъячков Александр, Казанцев Иосиф, Литовских Трофим и Андрей, Соболев Осип Павлович, Литовских Михаил Трофимович, Гусельников Н.М., Нагибин Ф.Г. На лесозаготовках в основном работал гужевой транспорт. В деревне был конный двор, лес возили по ледянке до реки Касымья. Там формировали плоты и отправляли потребителю в Выкатное. После войны лесозаготовки были переведены в пос. Рябиновый Леушинского сельского Совета, а семьи рабочих разъехались по лесозаготовительным участкам района. В 1940 году рабочий на лесозаговках д. Луговая Литовских Михаил Трофимович был награждён знаком «Почётный работник лесной промышленности СССР» (Наркомлес). Первыми руководителями лесоучастка были: Бучельников, прорабом Баранов Яков П., мастером Елькин М.

### Лесозаготовительный участок.

В 1954 г. в деревне Луговая открывается лесозаготовительный участок. С 19 апреля 1954 г. и. о. начальника ЛЗУ назначают и. о. начальника Луговского стройучастка Бектешева; май, июнь, июль и. о. начальника ЛЗУ назначить Литвяк П.Г. С 24.07.1954 г. и. о. начальника ЛЗУ назначить Калашникова Сергея Михайловича. Приказ №300 от 13 августа 1954 г. по Кондинскому ЛПХ с. Леуши и. о. начальника ЛЗУ назначить технорука Скосырского Никиту Петровича. Для заготовки леса назначить мастером лесозаготовок Симонова Василия Семёновича. Лес начали готовить с 5 км в сторону Половинки и в районе Корпа. Принять Ясенева Василия Семёновича с 15.09.1954 г. электромехаником на ПЭС. Принять Дмитриева Александра Ефимовича зав. хозяйством ЛЗУ с 04.10.1954 г. С декабря 1954 г. начальником Луговского ЛЗУ назначают Брускова Геннадия Георгиевича, работавшего до этого техноруком Леушинкинского ЛЗУ. Работы было очень много, нужно было подготовить и утеплить детский сад по ул. Фрунзе, баню по ул. Кирова. В деревне на тот период было всего 2 колодца по ул. Фрунзе и в пер. Первомайский, которые требовалось отремонтировать. Людей как обычно не хватало. Техноруком ЛЗУ в 1956 г. был назначен Зеленков Г.И. Основную магистраль УЖД строил стройучасток. Строительство возглавлял начальник стройки Овчинников Василий Алексеевич, а усы УЖД строили рабочие ЛЗУ, руководство бригадой было поручено мастеру лесозаготовок Пятковой. На прокладке усов УЖД работало 12-15 человек. С 01.09.1956 г. ЛЗУ выделило 25 рабочих стройучастку, для отсыпки площадки под строительство цехов домостроения. Контора ЛЗУ находилась по ул. Кирова с правой стороны между ул. Пушкина и семилетней школой. Старшим бухгалтером работала Калашникова Фаина Яковлевна, статистом Панфилова П.С. В 1956 г. парк ЛЗУ пополнился тракторами С – 80 и ТДТ-40. На них работали трактористы: Лабода, Селиванов Е.И., Моисеев А.П., Корх, Лузиков Д. Электромеханиками на ПЭС были Коровин В. и Бизюков В. Также начали поступать паровозы и подвижной состав – вагоны УЖД. Машинистами паровозов работали: Мурашов И.Я., Загузин В., Пустовалов А.Г., Скороходов М., Кунгуров А.Д. Начальником УЖД был в 1956 г. Мысин Г.П., бригадиром Григорьев. По усам УЖД были и отклонения, вагоны часто сходили с рельсов. Рабочих в лес возили в вагонах. Вагоны обслуживали проводники, а в зимний период ещё и топили печки – буржуйки. В ЛЗУ был конный двор – 85 лошадей, в том числе 68 голов молодняка. Лошади использовались на сплаве и в хозяйстве. Зав. детским садом в 1954-1956 гг. была Пунисова В.И. В 1957 г. вместо Мысина Г.П. начальником УЖД был назначен Петько Вячеслав Григорьевич. На УЖД работало около 100 человек – машинисты паровозов, диспетчера, кондукторы, ремонтники и смазчики вагонов, дежурные разъездов, котельная, бракёры, ремонтная бригада по ремонту УЖД. Начальником депо работал Лапшин В.Г. В лесу у мастеров Ермолаева А.П. и Михайлова В.М. работали десятники – приёмщики Овищенко Л.И., Мищенко Е., Дмитриев А.Е. руководил складом ГСМ ЛЗУ. Мысин Г.П. мастер нижнего склада. Селиванова Н.Н. десятник нижнего склада, Михалёва мастер лесозаготовок. «В связи с открытием клуба по ул. Фрунзе приказом назначить техничкой Ударцеву от 23.03.1957 г.», киномехаником был Павловец Г.С., затем Киприн П.С. Приказ начальника ЛЗУ Брускова Г.Г. 1957 г. «мастером по прокладке усов назначить Благинина И.М. Танана Анна Ивановна диспетчер – кладовщик гаража по приказу от 02.08.1957 г.» До 1957 г. гараж ЛЗУ находился на сухом месте в конце ул. Фрунзе с левой стороны, с 1957 г. перевели на промзону, где строили электростанцию, ЦРММ, депо. Старшими механиками гаража были с 1955 г. Осинцев А.Н., Моисеев А.П. «Приказ по Кондинскому ЛПХ от 25.09 1957 г. Голубева Николая Константино-