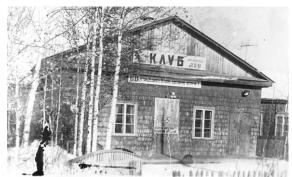

В феврале 1958 г. по неосторожности истопника сгорает клуб по ул. Фрунзе. В летний период возле строящегося клуба по ул. Ленина, с фасадной стороны строят летний клуб из досок, небольшая сцена, лавки из не строганных досок, пол земляной. В клубе проходили показ кинофильмов, заседания суда, выступала агитбригада из райцентра. Затем на территории гаража построили засыпной клуб (стены из досок, а внутреннее наполнение опил). В клубе была сцена, две печи, кинобудка для демонстрации фильмов (киномеханик Киприн П.С.). Клуб просуществовал до 7 ноября 1960 г., т.е. до открытия нового клуба. В новом клубе пока не построили кинобудку, киноустановка находилась в зале. Клуб не был до конца построен, с северной части должен быть ещё танцевальный зал. В дальнейшем к зданию клуба сделали пристрой для библиотеки. Киномеханиками работали: Задонских Н.А., Вахрин В.А., Глазунов В.Я. В 1994 г. в начале марта по неизвестным причинам клуб сгорел. В дальнейшем клуб размещался в здании поселковой столовой, далее в бывшем магазине «Романтика», затем Дом культуры разместили в освободившемся здании школы по пер. Первомайский, где находится и по настоящее время.