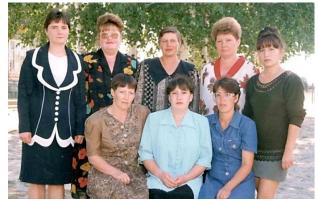

2000-е годы. Работники детского сада «Теремок» гп. Луговой. Верхний ряд: Королева О.Е., Мошенская И.А., Хузина Е.П., Ермакова Т.В., Макарова Л.Н. Нижний ряд: Быкова В.Я., Фатеева Е.Х., Шапирова С.Б.

2000 г. Работники детского сада гп Луговой. Верхний ряд слева направо: Хузина Е.П., Конева В.П., Куропаткина Г.М., Тонкошкур Е., Мошенская И.А., Судьина Т.О., Ермакова Т.В., Шапирова С.Б. Нижний ряд: Васильева Н.М., Савкина С.Н., Шулинина Л. К., Макарова Л.Н.

2000 г. Работники детского сада гп Луговой в художественной самодеятельности, посвященной юбилею ХМАО-Югры.

1962 г. Рабочие Луговского лесопункта на расколке дров электроколуном для нужд паровой электростанции и паровозов УЖД. Слева Мазуров Фёдор Васильевич.