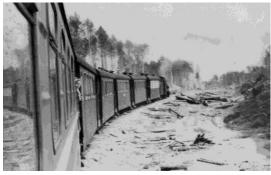

1960-е г. Маневровый паровоз Луговского лесопункта на вывозке леса с вернего склада. Машинист Рыбалко. Фотограф Дейнекин Сергей Андреевич.

1960-е г. Маневровый паровоз на перегоне.

1963 год. Маневровый паровоз сортирует вагоны с лесом на сортировочной площадке возле диспетчерской УЖД Луговского лесопункта.

1970-е г. Тепловоз ведёт состав с пиловочником для Луговского ДОКа.

1968 г. Группа работников Луговского лесопункта (на верхнем складе).

1970-е г. Работник сплава Кизимбаев Николай Кизимбаевич.

1960-е годы. Работники клуба Луговского ЛЗП. Второй слева баянист Ефанов Василий.